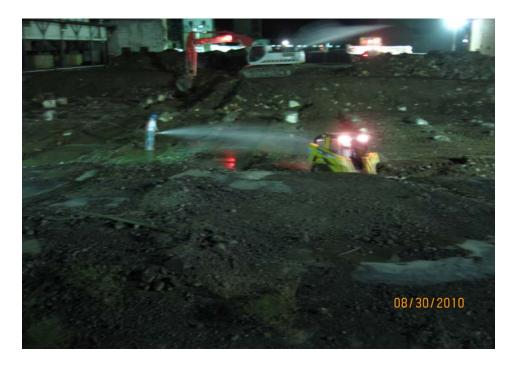

Continued Activity Night shift: ACM remediation in the Unit 1 basement area. The excavator continued digging and stockpiling the material to the east for load out. Good water support from the laborer working the hose. Loader operator placed the material in the lined OTR trucks taking care not to disturb the plastic. Two laborers in proper PPE place a sheet of plastic down the center of the load they bring in the side plastic. Sealing all edged with spray adhesive and tape. Air monitoring stations at the 4 corners of the work area.