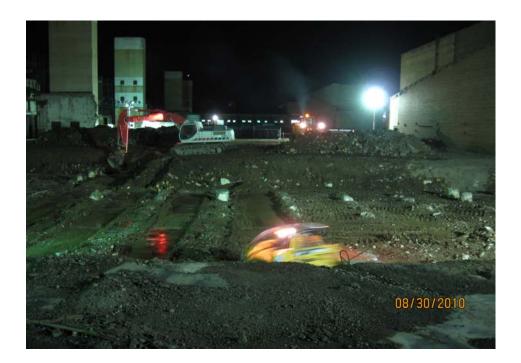

## Observations:

New Activity: Using a John Deer skid steer to start cleaning the floor of the basement.

Continued Activity Day shift: Extending Process Road to intersect 4th street. Gate installation work.

Continued Activity Night shift: ACM remediation in the Unit 1 basement area. The excavator continued digging and stockpiling the material to the east for load out. Good water support from the laborer working the hose. Loader operator placed the material in the lined OTR trucks taking care not to disturb the plastic. Two laborers in proper PPE place a sheet of plastic down the center of the load they bring in the side plastic. Sealing all edged with spray adhesive and tape. Air monitoring stations at the 4 corners of the work area.