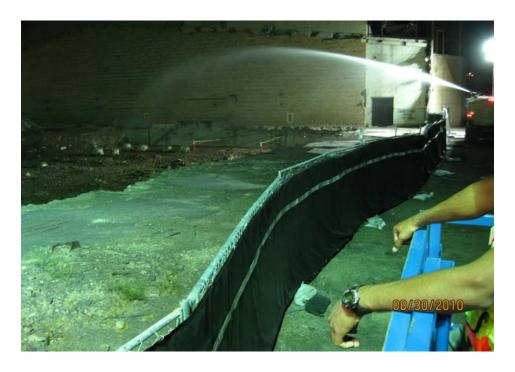

Dust Control/Stockpile Management: Hard to manage; stop-work was called.

Track out: Minimal.

| Other: |  |
|--------|--|
|--------|--|

Night shift ACM Load count: 58

LVP water truck helping wet the work area. Looking south from observation lift.