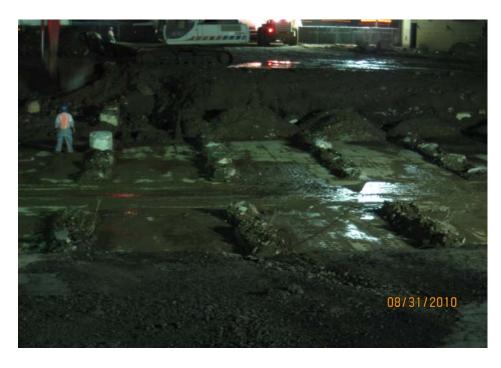

Looking east, Skid Steer working the floor.

Good water suport.

Floor at end of day. There will be shovel work to finish the floor.

Project: **BMI003 - Tronox**Date: **30-Aug-10**Personnel: **D. Gordon** 