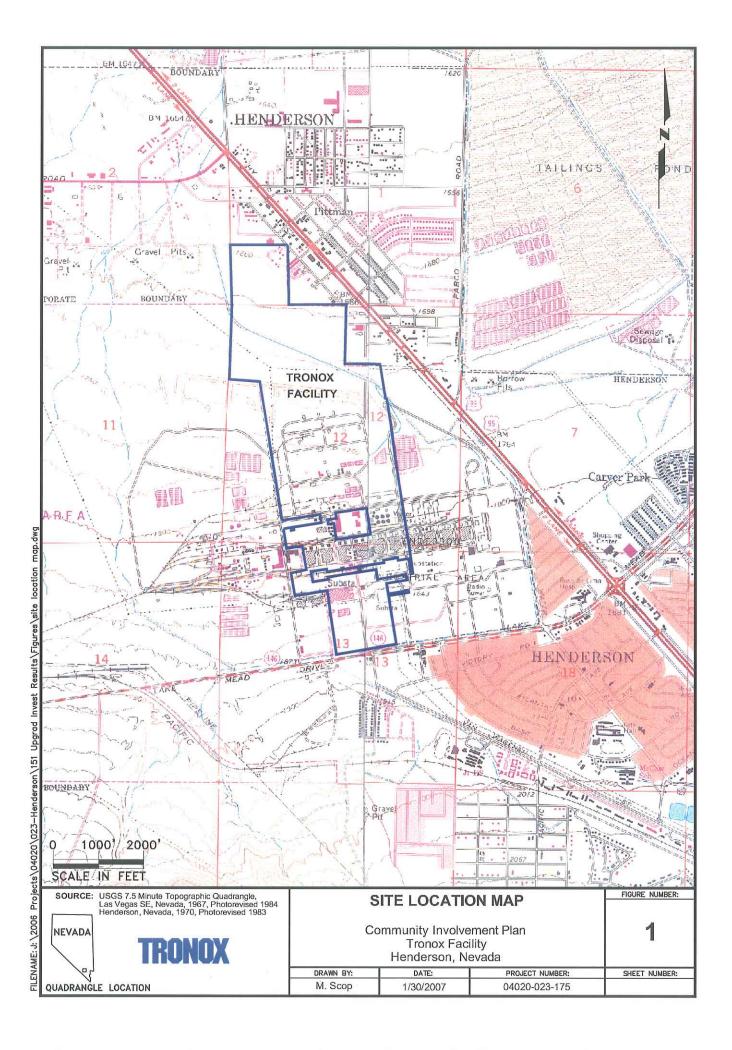

# **Figures**

Figure 1 - Site Location Map

## 1.1 Summary and Description

The Tronox (formerly Kerr-McGee Chemical LLC) facility in Henderson, Nevada is located within the Black Mountain Industrial (BMI) complex. The facility is approximately 450 acres in size and is located 13 miles southeast of Las Vegas in an unincorporated section of Clark County, Nevada. It is completely surrounded by the incorporated area comprising the City of Henderson (COH) (Figure 1 – Site Location Map).