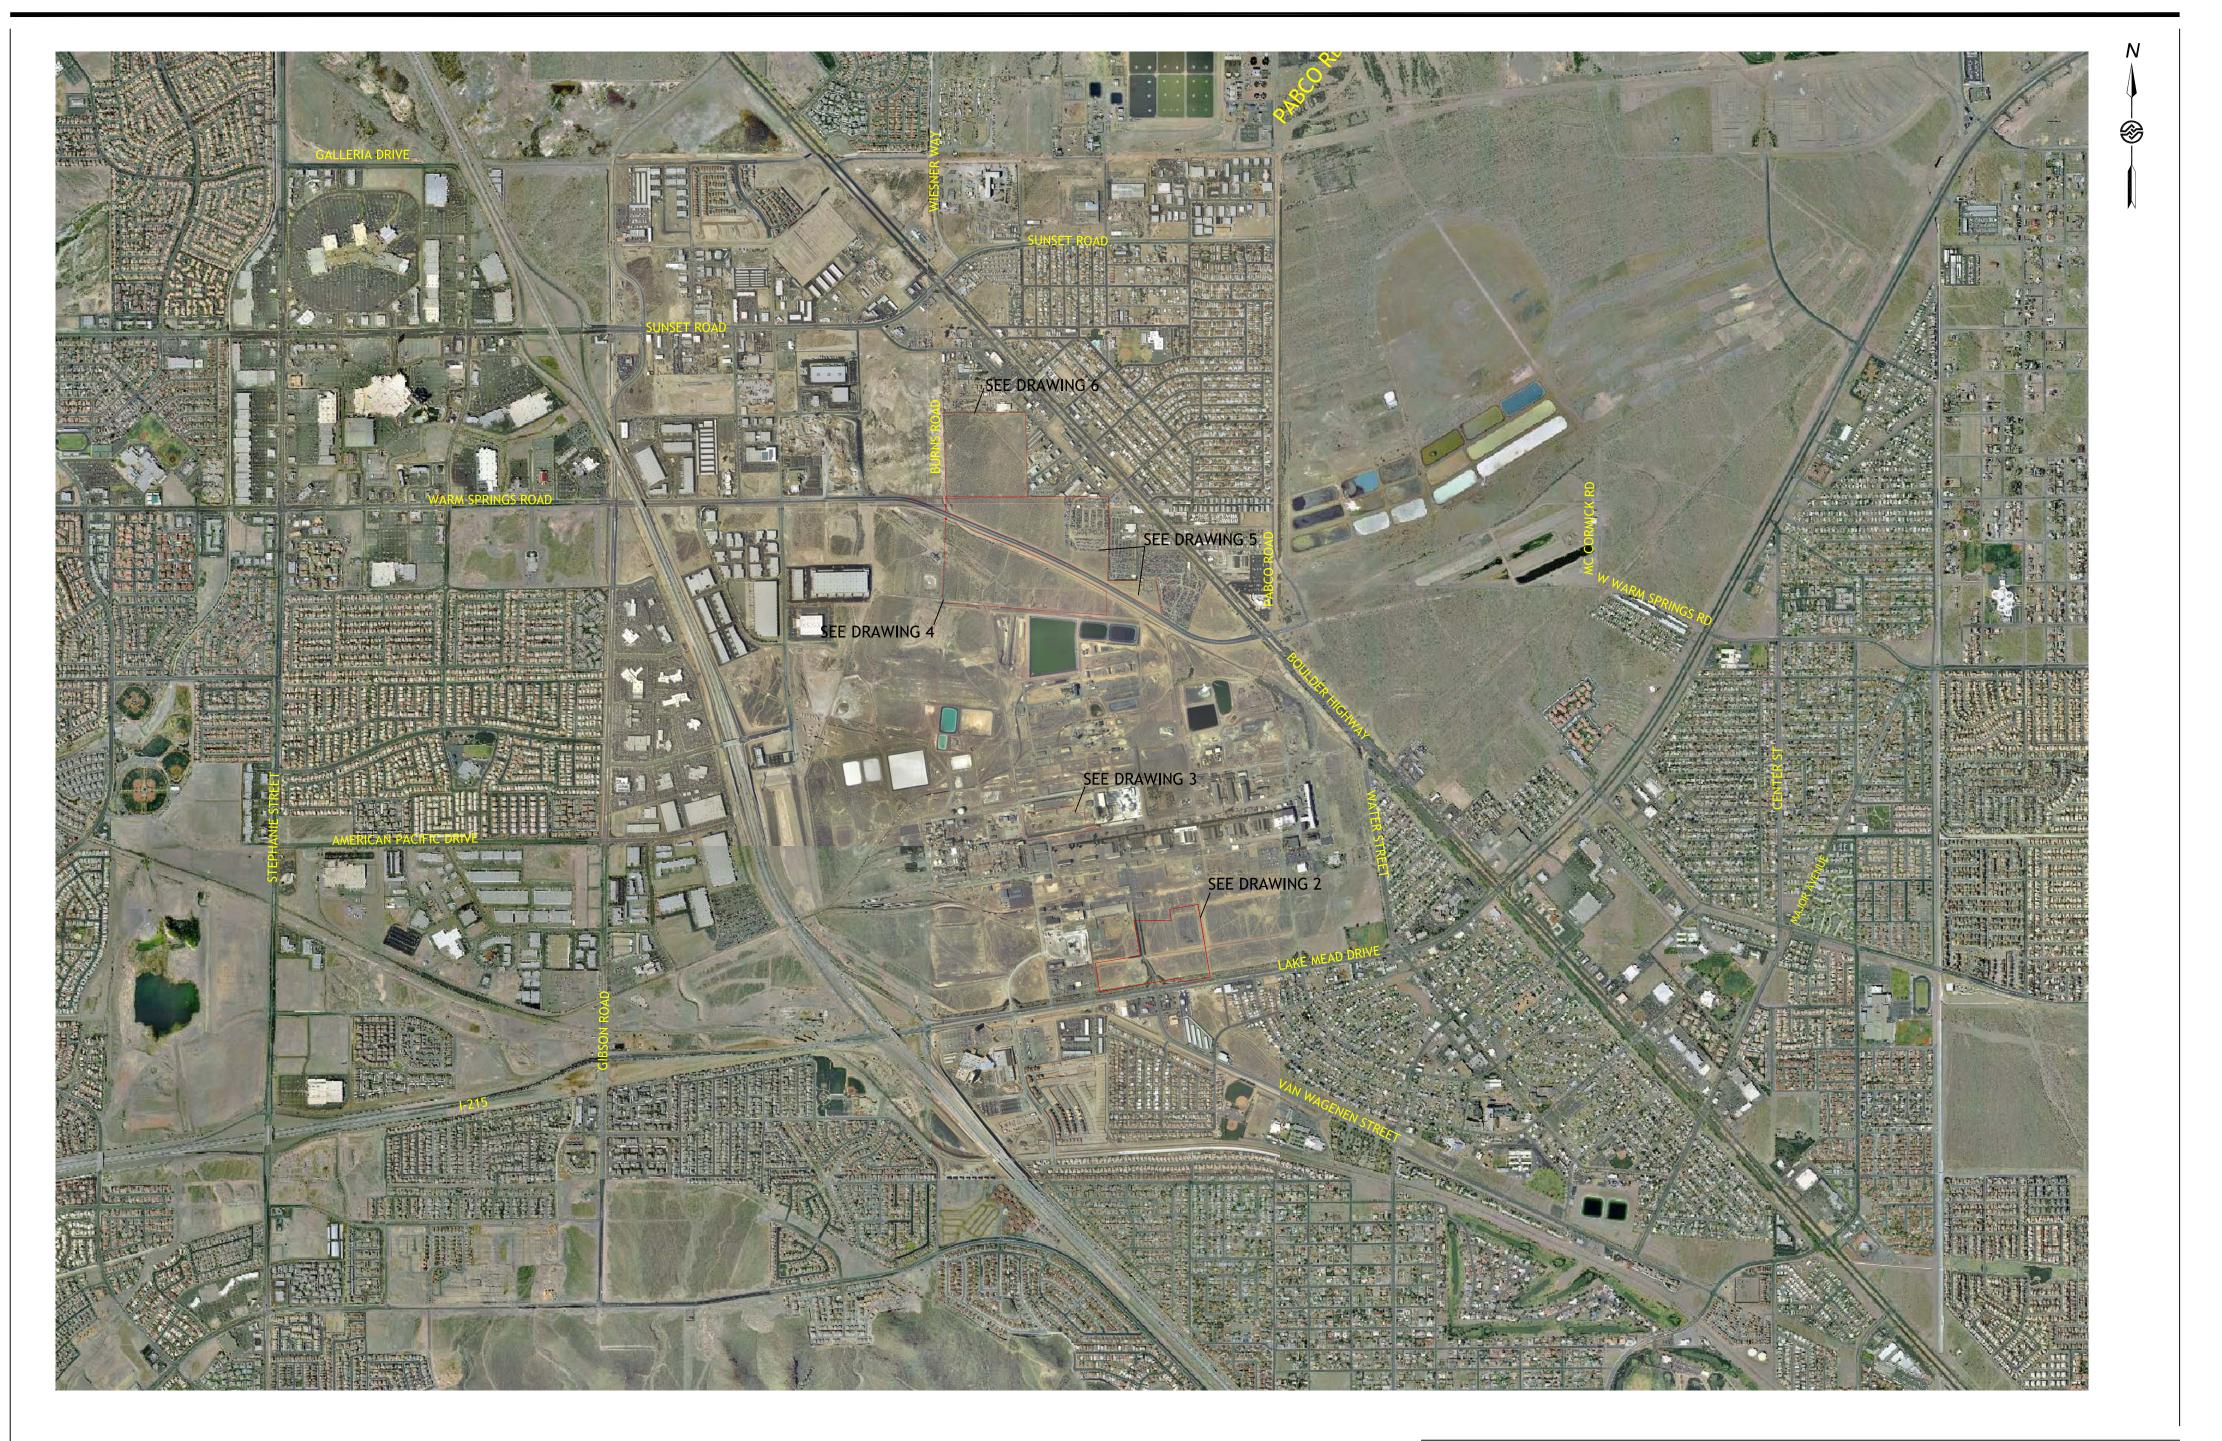

GRAPHIC SCALE (In Feet)

LEGEND PARCEL BOUNDARIES

|                                                                                | VICINITY MAP                                                                |                                  |                            |
|--------------------------------------------------------------------------------|-----------------------------------------------------------------------------|----------------------------------|----------------------------|
| APPROXIMATELY 182 ACRES OF LAND<br>Various Parcel Numbers<br>Henderson, Nevada |                                                                             | <sup>Scale</sup> 1" = 1,500'     | File No.<br>45601V002      |
|                                                                                |                                                                             | Date 02/27/07                    | Project No.<br>06-43456-01 |
|                                                                                |                                                                             | Drafted By<br>—                  | Drawing No.                |
| Converse Consultants                                                           | Over 60 Years of Dedication<br>in Engineering and<br>Environmental Sciences | Checked By<br>ALH<br>Approved By | 1                          |