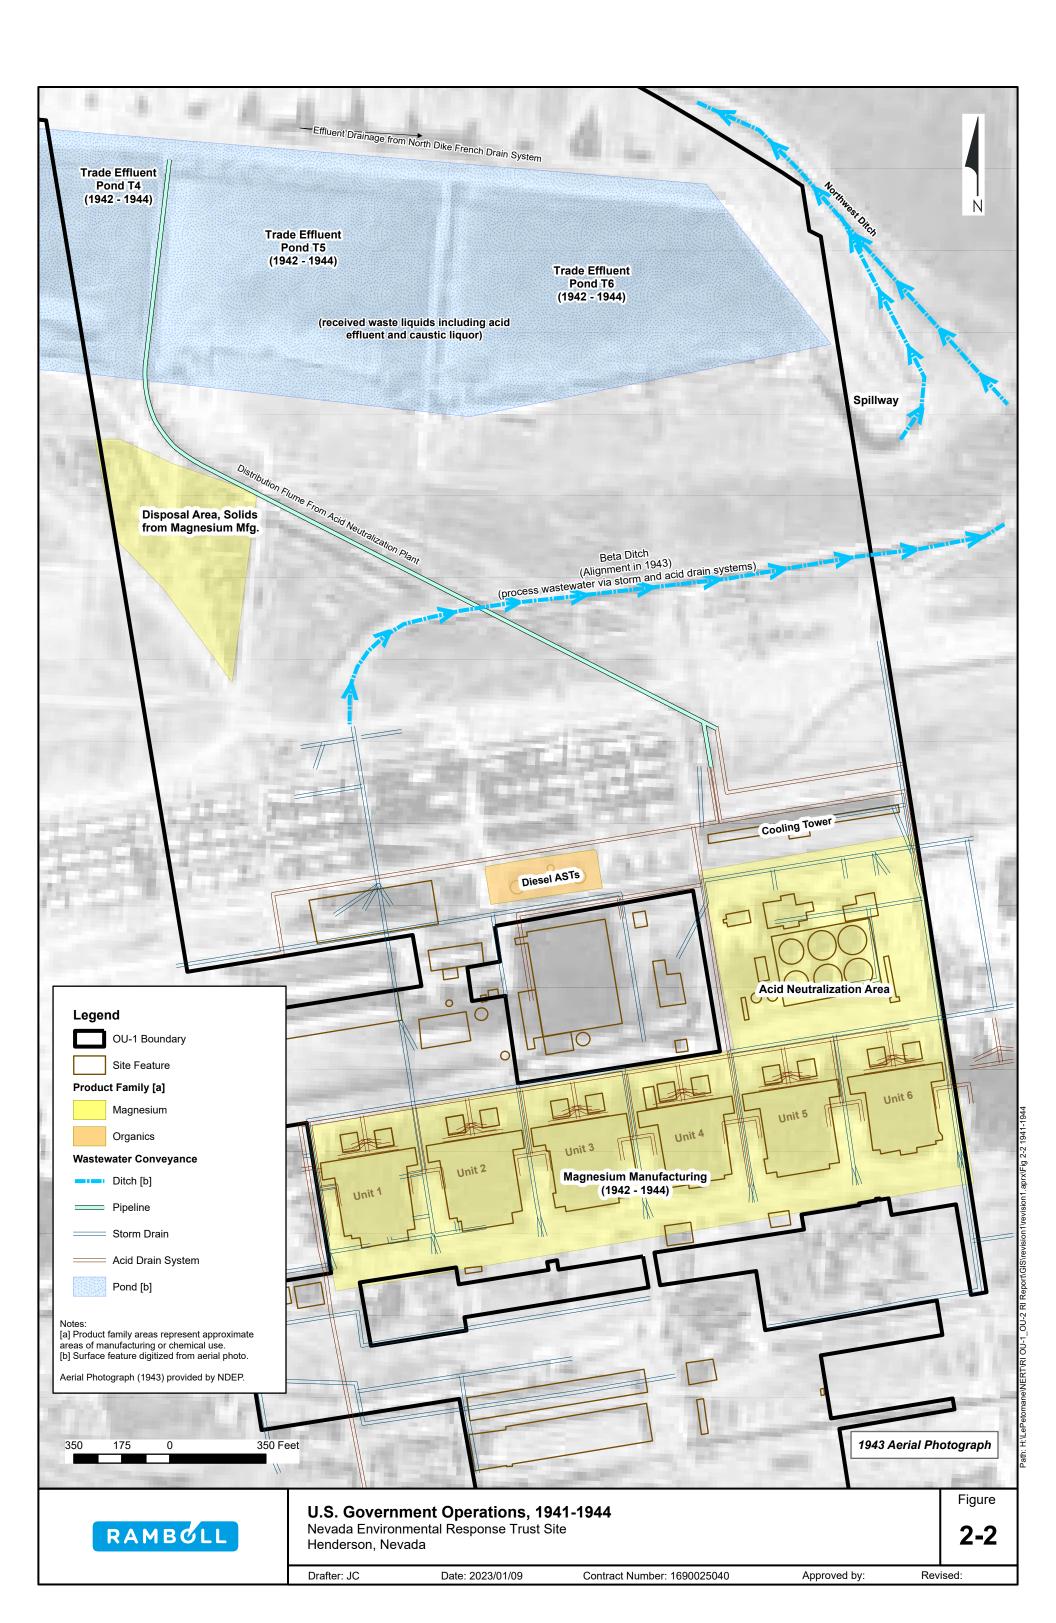

DRAFTED BY: RS

| Fig                                                                                                                                                                                                                                                                                                                                                                                                                                                                              | gure 2-6                                                                |        |  |  |  |
|----------------------------------------------------------------------------------------------------------------------------------------------------------------------------------------------------------------------------------------------------------------------------------------------------------------------------------------------------------------------------------------------------------------------------------------------------------------------------------|-------------------------------------------------------------------------|--------|--|--|--|
|                                                                                                                                                                                                                                                                                                                                                                                                                                                                                  |                                                                         |        |  |  |  |
|                                                                                                                                                                                                                                                                                                                                                                                                                                                                                  |                                                                         |        |  |  |  |
| Tronox<br>(2005 - 2011                                                                                                                                                                                                                                                                                                                                                                                                                                                           | Nevada<br>Environmental<br>Response Trust<br>(NERT)<br>(2011 - present) |        |  |  |  |
|                                                                                                                                                                                                                                                                                                                                                                                                                                                                                  | ok title to the Site<br>Fronox bankruptcy<br>[2011]                     |        |  |  |  |
| 2005<br>Kerr-McGee spun off the<br>mical business and change<br>the name to Tronox                                                                                                                                                                                                                                                                                                                                                                                               | d                                                                       |        |  |  |  |
| Tro                                                                                                                                                                                                                                                                                                                                                                                                                                                                              | onox (2005-2018)                                                        |        |  |  |  |
|                                                                                                                                                                                                                                                                                                                                                                                                                                                                                  | nstructors (2001 - 2017)                                                |        |  |  |  |
| Angelo                                                                                                                                                                                                                                                                                                                                                                                                                                                                           | nox (2005-2018)<br>istructors (2001 - 2017)<br>& Newton (2007 - 2018)   |        |  |  |  |
|                                                                                                                                                                                                                                                                                                                                                                                                                                                                                  |                                                                         |        |  |  |  |
|                                                                                                                                                                                                                                                                                                                                                                                                                                                                                  | I Supply (2006 - present)                                               |        |  |  |  |
|                                                                                                                                                                                                                                                                                                                                                                                                                                                                                  |                                                                         |        |  |  |  |
|                                                                                                                                                                                                                                                                                                                                                                                                                                                                                  |                                                                         |        |  |  |  |
| feature did not receive process effluent from the NERT Site, but is<br>orical influence on contaminant distribution.<br>Is that do not include chemical manufacturing are described within<br>10 and Tables 2-2 and 2-4 for more detailed information regarding<br>nanagement and waste disposal within the NERT RI Study Area.<br>ation of the Beta Ditch extension are consistent with written sources,<br>trate the Beta Ditch extension was installed between 1965 and 1967. |                                                                         |        |  |  |  |
|                                                                                                                                                                                                                                                                                                                                                                                                                                                                                  |                                                                         |        |  |  |  |
| 2 to early 2000s)<br>994)/                                                                                                                                                                                                                                                                                                                                                                                                                                                       |                                                                         |        |  |  |  |
| sent)<br>ling Ponds (1998 to present                                                                                                                                                                                                                                                                                                                                                                                                                                             | )                                                                       | -      |  |  |  |
| 2                                                                                                                                                                                                                                                                                                                                                                                                                                                                                | 010 2020                                                                | )      |  |  |  |
|                                                                                                                                                                                                                                                                                                                                                                                                                                                                                  |                                                                         | Figure |  |  |  |
|                                                                                                                                                                                                                                                                                                                                                                                                                                                                                  |                                                                         |        |  |  |  |
|                                                                                                                                                                                                                                                                                                                                                                                                                                                                                  |                                                                         | 2-1    |  |  |  |

169001 6064

Path: \\wcevlfps1\ENG\LePetomane\NERT\RI OU-1\_OU-2 RI Report\Sections\Section 2 - Site History\GIS\fig\_2-5b\_1969-1988-2.mxd

Path: H:\LePetomane\NERT\RI OU-1\_OU-2 RI Report\GIS\revision1\revision1.aprx

| (1970 - 1976)<br>Former Stauffer<br>Montrose<br>Operational Area<br>* Dates based on text within Geraghty<br>However, aerial photographs indicate<br>extension was installed sometime betwee<br>1:24,000<br>2,000 1,000 0 2,000 Fee | and Miller, 1993.<br>the Beta Ditch<br>en 1965 and 1967. | Operable Unit 1                  |                          | Legend<br>Derable Units<br>1950 Aerial Photog<br>(with 2020 Southern Nevada<br>Imagery shown in background<br>aerial photograph is a | Water Authority<br>d where no 1950 |
|-------------------------------------------------------------------------------------------------------------------------------------------------------------------------------------------------------------------------------------|----------------------------------------------------------|----------------------------------|--------------------------|--------------------------------------------------------------------------------------------------------------------------------------|------------------------------------|
| RAMBÓLL                                                                                                                                                                                                                             | Nevada Enviror<br>Henderson, Ne                          | imental Response Trust S<br>vada |                          |                                                                                                                                      | Figure <b>2-9</b>                  |
|                                                                                                                                                                                                                                     | Drafter: JC                                              | Date: 2023/01/13                 | Contract Number: 1690025 | 040 Approved by:                                                                                                                     | Revised:                           |