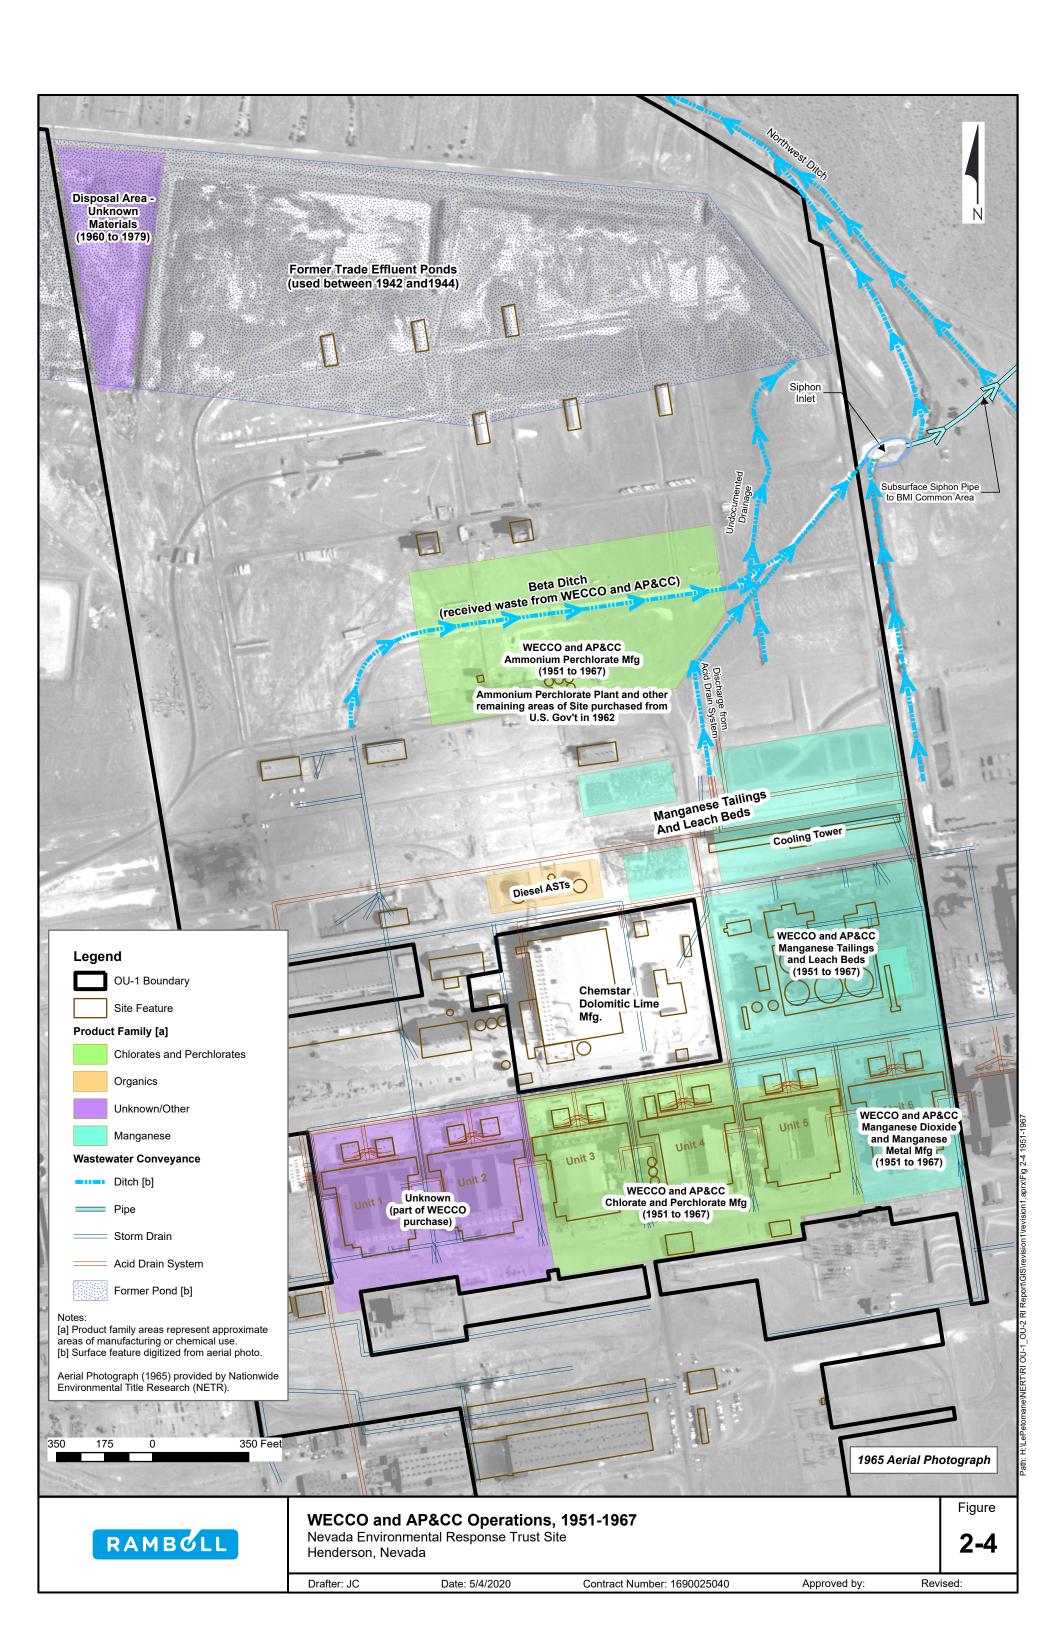

DRAFTED BY: RS

| Fig                                                                                                                                                                                                                                                                                                                                                                                                                                                                              | gure 2-6                                                                |        |  |  |  |
|----------------------------------------------------------------------------------------------------------------------------------------------------------------------------------------------------------------------------------------------------------------------------------------------------------------------------------------------------------------------------------------------------------------------------------------------------------------------------------|-------------------------------------------------------------------------|--------|--|--|--|
|                                                                                                                                                                                                                                                                                                                                                                                                                                                                                  |                                                                         |        |  |  |  |
|                                                                                                                                                                                                                                                                                                                                                                                                                                                                                  |                                                                         |        |  |  |  |
| Tronox<br>(2005 - 2011                                                                                                                                                                                                                                                                                                                                                                                                                                                           | Nevada<br>Environmental<br>Response Trust<br>(NERT)<br>(2011 - present) |        |  |  |  |
|                                                                                                                                                                                                                                                                                                                                                                                                                                                                                  | ok title to the Site<br>Fronox bankruptcy<br>[2011]                     |        |  |  |  |
| 2005<br>Kerr-McGee spun off the<br>mical business and change<br>the name to Tronox                                                                                                                                                                                                                                                                                                                                                                                               | d                                                                       |        |  |  |  |
| Tro                                                                                                                                                                                                                                                                                                                                                                                                                                                                              | onox (2005-2018)                                                        |        |  |  |  |
|                                                                                                                                                                                                                                                                                                                                                                                                                                                                                  | nstructors (2001 - 2017)                                                |        |  |  |  |
| Angelo                                                                                                                                                                                                                                                                                                                                                                                                                                                                           | nox (2005-2018)<br>istructors (2001 - 2017)<br>& Newton (2007 - 2018)   |        |  |  |  |
|                                                                                                                                                                                                                                                                                                                                                                                                                                                                                  |                                                                         |        |  |  |  |
|                                                                                                                                                                                                                                                                                                                                                                                                                                                                                  | I Supply (2006 - present)                                               |        |  |  |  |
|                                                                                                                                                                                                                                                                                                                                                                                                                                                                                  |                                                                         |        |  |  |  |
|                                                                                                                                                                                                                                                                                                                                                                                                                                                                                  |                                                                         |        |  |  |  |
| feature did not receive process effluent from the NERT Site, but is<br>orical influence on contaminant distribution.<br>Is that do not include chemical manufacturing are described within<br>10 and Tables 2-2 and 2-4 for more detailed information regarding<br>nanagement and waste disposal within the NERT RI Study Area.<br>ation of the Beta Ditch extension are consistent with written sources,<br>trate the Beta Ditch extension was installed between 1965 and 1967. |                                                                         |        |  |  |  |
|                                                                                                                                                                                                                                                                                                                                                                                                                                                                                  |                                                                         |        |  |  |  |
| 2 to early 2000s)<br>994)/                                                                                                                                                                                                                                                                                                                                                                                                                                                       |                                                                         |        |  |  |  |
| sent)<br>ling Ponds (1998 to present                                                                                                                                                                                                                                                                                                                                                                                                                                             | )                                                                       | -      |  |  |  |
| 2                                                                                                                                                                                                                                                                                                                                                                                                                                                                                | 010 2020                                                                | )      |  |  |  |
|                                                                                                                                                                                                                                                                                                                                                                                                                                                                                  |                                                                         | Figure |  |  |  |
|                                                                                                                                                                                                                                                                                                                                                                                                                                                                                  |                                                                         |        |  |  |  |
|                                                                                                                                                                                                                                                                                                                                                                                                                                                                                  |                                                                         | 2-1    |  |  |  |

169001 6064

Path: \\wcevlfps1\ENG\LePetomane\NERT\RI OU-1\_OU-2 RI Report\Sections\Section 2 - Site History\GIS\fig\_2-5b\_1969-1988-2.mxd

Path: H:\LePetomane\NERT\RI OU-1\_OU-2 RI Report\GIS\revision1\revision1.aprx

| (1970 - 1976)<br>Former Stauffer<br>Montrose<br>Operational Area<br>* Dates based on text within Geraghty<br>However, aerial photographs indicate<br>extension was installed sometime betwee<br>1:24,000<br>2,000 1,000 0 2,000 Fee | and Miller, 1993.<br>the Beta Ditch<br>en 1965 and 1967. | Operable Unit 1                  |                          | Legend<br>Derable Units<br>1950 Aerial Photog<br>(with 2020 Southern Nevada<br>Imagery shown in background<br>aerial photograph is a | Water Authority<br>d where no 1950 |
|-------------------------------------------------------------------------------------------------------------------------------------------------------------------------------------------------------------------------------------|----------------------------------------------------------|----------------------------------|--------------------------|--------------------------------------------------------------------------------------------------------------------------------------|------------------------------------|
| RAMBÓLL                                                                                                                                                                                                                             | Nevada Enviror<br>Henderson, Ne                          | imental Response Trust S<br>vada |                          |                                                                                                                                      | Figure <b>2-9</b>                  |
|                                                                                                                                                                                                                                     | Drafter: JC                                              | Date: 2023/01/13                 | Contract Number: 1690025 | 040 Approved by:                                                                                                                     | Revised:                           |