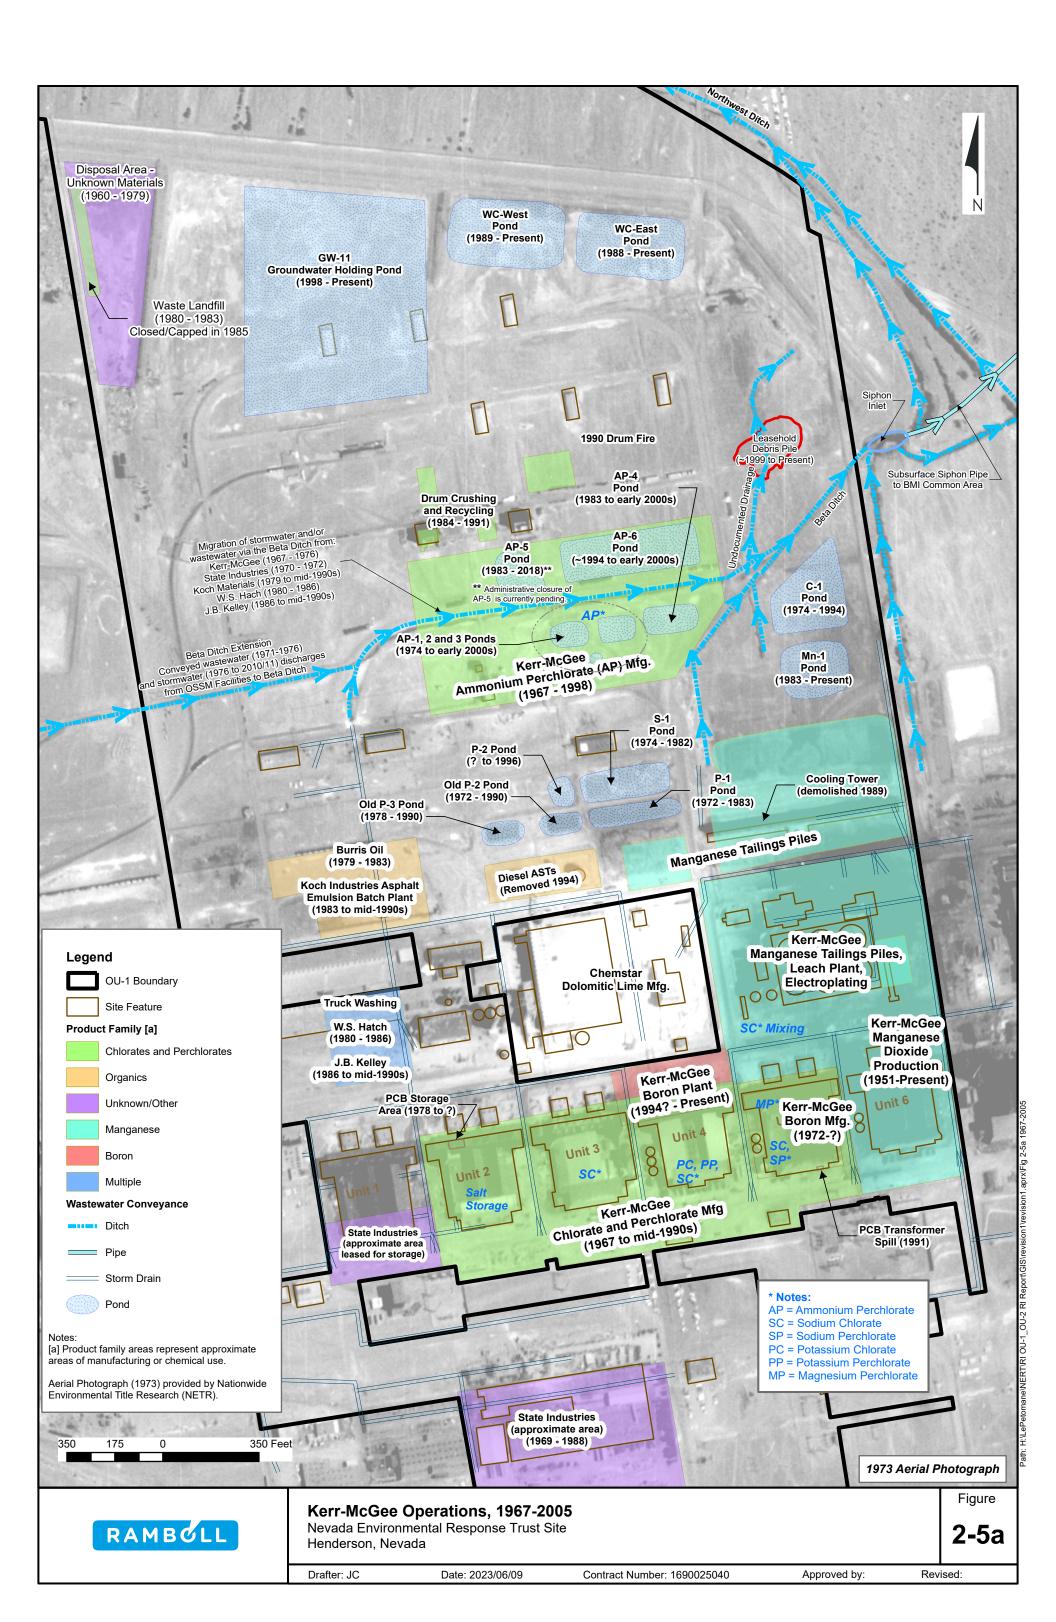

DRAFTED BY: RS

| Fig                                                                                                                                                                                                                                                                                                                                                                                                                                                                              | gure 2-6                                                                |        |  |  |  |
|----------------------------------------------------------------------------------------------------------------------------------------------------------------------------------------------------------------------------------------------------------------------------------------------------------------------------------------------------------------------------------------------------------------------------------------------------------------------------------|-------------------------------------------------------------------------|--------|--|--|--|
|                                                                                                                                                                                                                                                                                                                                                                                                                                                                                  |                                                                         |        |  |  |  |
|                                                                                                                                                                                                                                                                                                                                                                                                                                                                                  |                                                                         |        |  |  |  |
| Tronox<br>(2005 - 2011                                                                                                                                                                                                                                                                                                                                                                                                                                                           | Nevada<br>Environmental<br>Response Trust<br>(NERT)<br>(2011 - present) |        |  |  |  |
|                                                                                                                                                                                                                                                                                                                                                                                                                                                                                  | ok title to the Site<br>Fronox bankruptcy<br>[2011]                     |        |  |  |  |
| 2005<br>Kerr-McGee spun off the<br>mical business and change<br>the name to Tronox                                                                                                                                                                                                                                                                                                                                                                                               | d                                                                       |        |  |  |  |
| Tro                                                                                                                                                                                                                                                                                                                                                                                                                                                                              | onox (2005-2018)                                                        |        |  |  |  |
|                                                                                                                                                                                                                                                                                                                                                                                                                                                                                  | nstructors (2001 - 2017)                                                |        |  |  |  |
| Angelo                                                                                                                                                                                                                                                                                                                                                                                                                                                                           | nox (2005-2018)<br>istructors (2001 - 2017)<br>& Newton (2007 - 2018)   |        |  |  |  |
|                                                                                                                                                                                                                                                                                                                                                                                                                                                                                  |                                                                         |        |  |  |  |
|                                                                                                                                                                                                                                                                                                                                                                                                                                                                                  | I Supply (2006 - present)                                               |        |  |  |  |
|                                                                                                                                                                                                                                                                                                                                                                                                                                                                                  |                                                                         |        |  |  |  |
|                                                                                                                                                                                                                                                                                                                                                                                                                                                                                  |                                                                         |        |  |  |  |
| feature did not receive process effluent from the NERT Site, but is<br>orical influence on contaminant distribution.<br>Is that do not include chemical manufacturing are described within<br>10 and Tables 2-2 and 2-4 for more detailed information regarding<br>nanagement and waste disposal within the NERT RI Study Area.<br>ation of the Beta Ditch extension are consistent with written sources,<br>trate the Beta Ditch extension was installed between 1965 and 1967. |                                                                         |        |  |  |  |
|                                                                                                                                                                                                                                                                                                                                                                                                                                                                                  |                                                                         |        |  |  |  |
| 2 to early 2000s)<br>994)/                                                                                                                                                                                                                                                                                                                                                                                                                                                       |                                                                         |        |  |  |  |
| sent)<br>ling Ponds (1998 to present                                                                                                                                                                                                                                                                                                                                                                                                                                             | )                                                                       | -      |  |  |  |
| 2                                                                                                                                                                                                                                                                                                                                                                                                                                                                                | 010 2020                                                                | )      |  |  |  |
|                                                                                                                                                                                                                                                                                                                                                                                                                                                                                  |                                                                         | Figure |  |  |  |
|                                                                                                                                                                                                                                                                                                                                                                                                                                                                                  |                                                                         |        |  |  |  |
|                                                                                                                                                                                                                                                                                                                                                                                                                                                                                  |                                                                         | 2-1    |  |  |  |