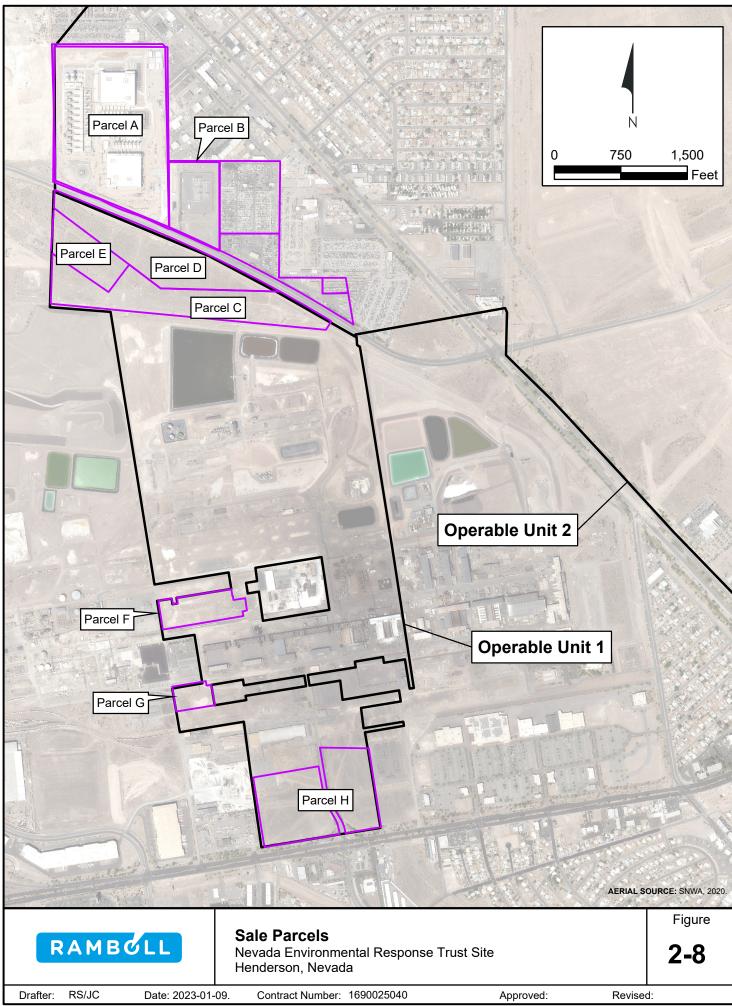

DRAFTED BY: RS

| Fig                                                                                                                                                                                                                                                                                                                                                                                                                                                                              | gure 2-6                                                                |        |  |  |  |
|----------------------------------------------------------------------------------------------------------------------------------------------------------------------------------------------------------------------------------------------------------------------------------------------------------------------------------------------------------------------------------------------------------------------------------------------------------------------------------|-------------------------------------------------------------------------|--------|--|--|--|
|                                                                                                                                                                                                                                                                                                                                                                                                                                                                                  |                                                                         |        |  |  |  |
|                                                                                                                                                                                                                                                                                                                                                                                                                                                                                  |                                                                         |        |  |  |  |
| Tronox<br>(2005 - 2011                                                                                                                                                                                                                                                                                                                                                                                                                                                           | Nevada<br>Environmental<br>Response Trust<br>(NERT)<br>(2011 - present) |        |  |  |  |
|                                                                                                                                                                                                                                                                                                                                                                                                                                                                                  | ok title to the Site<br>Fronox bankruptcy<br>[2011]                     |        |  |  |  |
| 2005<br>Kerr-McGee spun off the<br>mical business and change<br>the name to Tronox                                                                                                                                                                                                                                                                                                                                                                                               | d                                                                       |        |  |  |  |
| Tro                                                                                                                                                                                                                                                                                                                                                                                                                                                                              | onox (2005-2018)                                                        |        |  |  |  |
|                                                                                                                                                                                                                                                                                                                                                                                                                                                                                  | nstructors (2001 - 2017)                                                |        |  |  |  |
| Angelo                                                                                                                                                                                                                                                                                                                                                                                                                                                                           | nox (2005-2018)<br>istructors (2001 - 2017)<br>& Newton (2007 - 2018)   |        |  |  |  |
|                                                                                                                                                                                                                                                                                                                                                                                                                                                                                  |                                                                         |        |  |  |  |
|                                                                                                                                                                                                                                                                                                                                                                                                                                                                                  | I Supply (2006 - present)                                               |        |  |  |  |
|                                                                                                                                                                                                                                                                                                                                                                                                                                                                                  |                                                                         |        |  |  |  |
|                                                                                                                                                                                                                                                                                                                                                                                                                                                                                  |                                                                         |        |  |  |  |
| feature did not receive process effluent from the NERT Site, but is<br>orical influence on contaminant distribution.<br>Is that do not include chemical manufacturing are described within<br>10 and Tables 2-2 and 2-4 for more detailed information regarding<br>nanagement and waste disposal within the NERT RI Study Area.<br>ation of the Beta Ditch extension are consistent with written sources,<br>trate the Beta Ditch extension was installed between 1965 and 1967. |                                                                         |        |  |  |  |
|                                                                                                                                                                                                                                                                                                                                                                                                                                                                                  |                                                                         |        |  |  |  |
| 2 to early 2000s)<br>994)/                                                                                                                                                                                                                                                                                                                                                                                                                                                       |                                                                         |        |  |  |  |
| sent)<br>ling Ponds (1998 to present                                                                                                                                                                                                                                                                                                                                                                                                                                             | )                                                                       | -      |  |  |  |
| 2                                                                                                                                                                                                                                                                                                                                                                                                                                                                                | 010 2020                                                                | )      |  |  |  |
|                                                                                                                                                                                                                                                                                                                                                                                                                                                                                  |                                                                         | Figure |  |  |  |
|                                                                                                                                                                                                                                                                                                                                                                                                                                                                                  |                                                                         |        |  |  |  |
|                                                                                                                                                                                                                                                                                                                                                                                                                                                                                  |                                                                         | 2-1    |  |  |  |