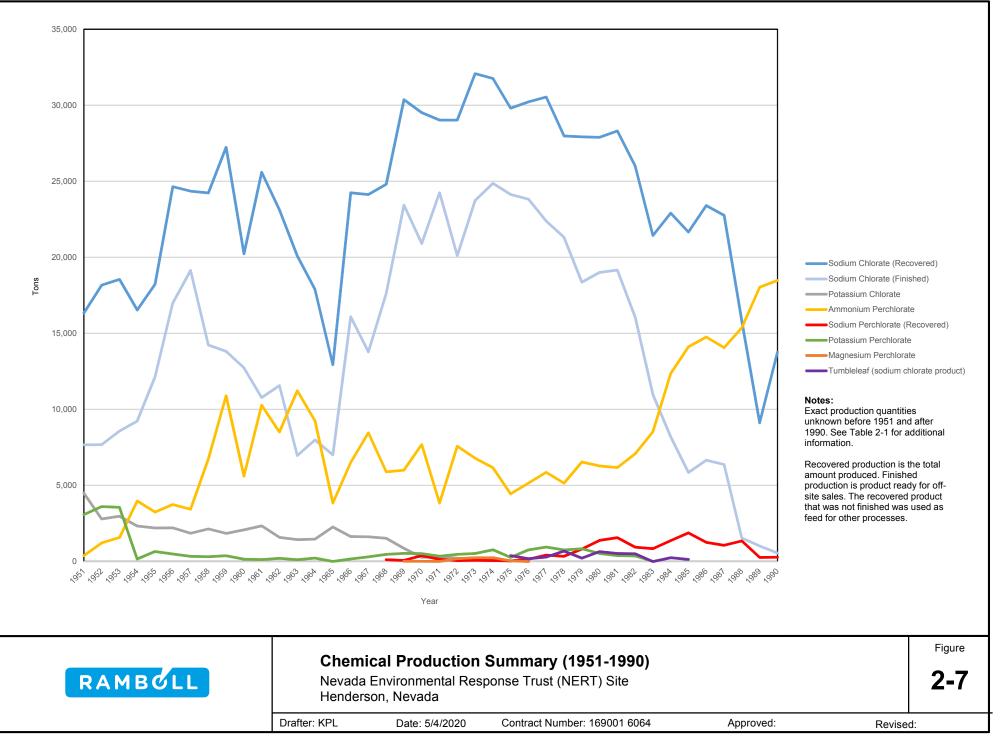

|        |  |  |  |
|                                                                                                                                                                                                                                                                                                                                                                                                                                                                                  |                                                                         | 2-1    |  |  |  |

169001 6064











Path: \\wcevlfps1\ENG\LePetomane\NERT\RI OU-1\_OU-2 RI Report\Sections\Section 2 - Site History\GIS\fig\_2-5b\_1969-1988-2.mxd







Path: H:\LePetomane\NERT\RI OU-1\_OU-2 RI Report\GIS\revision1\revision1.aprx



| (1970 - 1976)<br>Former Stauffer<br>Montrose<br>Operational Area<br>* Dates based on text within Geraghty<br>However, aerial photographs indicate<br>extension was installed sometime betwee<br>1:24,000<br>2,000 1,000 0 2,000 Fee | and Miller, 1993.<br>the Beta Ditch<br>en 1965 and 1967. | Operable Unit 1                  |                          | Legend<br>Derable Units<br>1950 Aerial Photog<br>(with 2020 Southern Nevada<br>Imagery shown in background<br>aerial photograph is a | Water Authority<br>d where no 1950 |
|---------------------------------------------------------------------------------------------------------------------------------------------------------------------------------------------