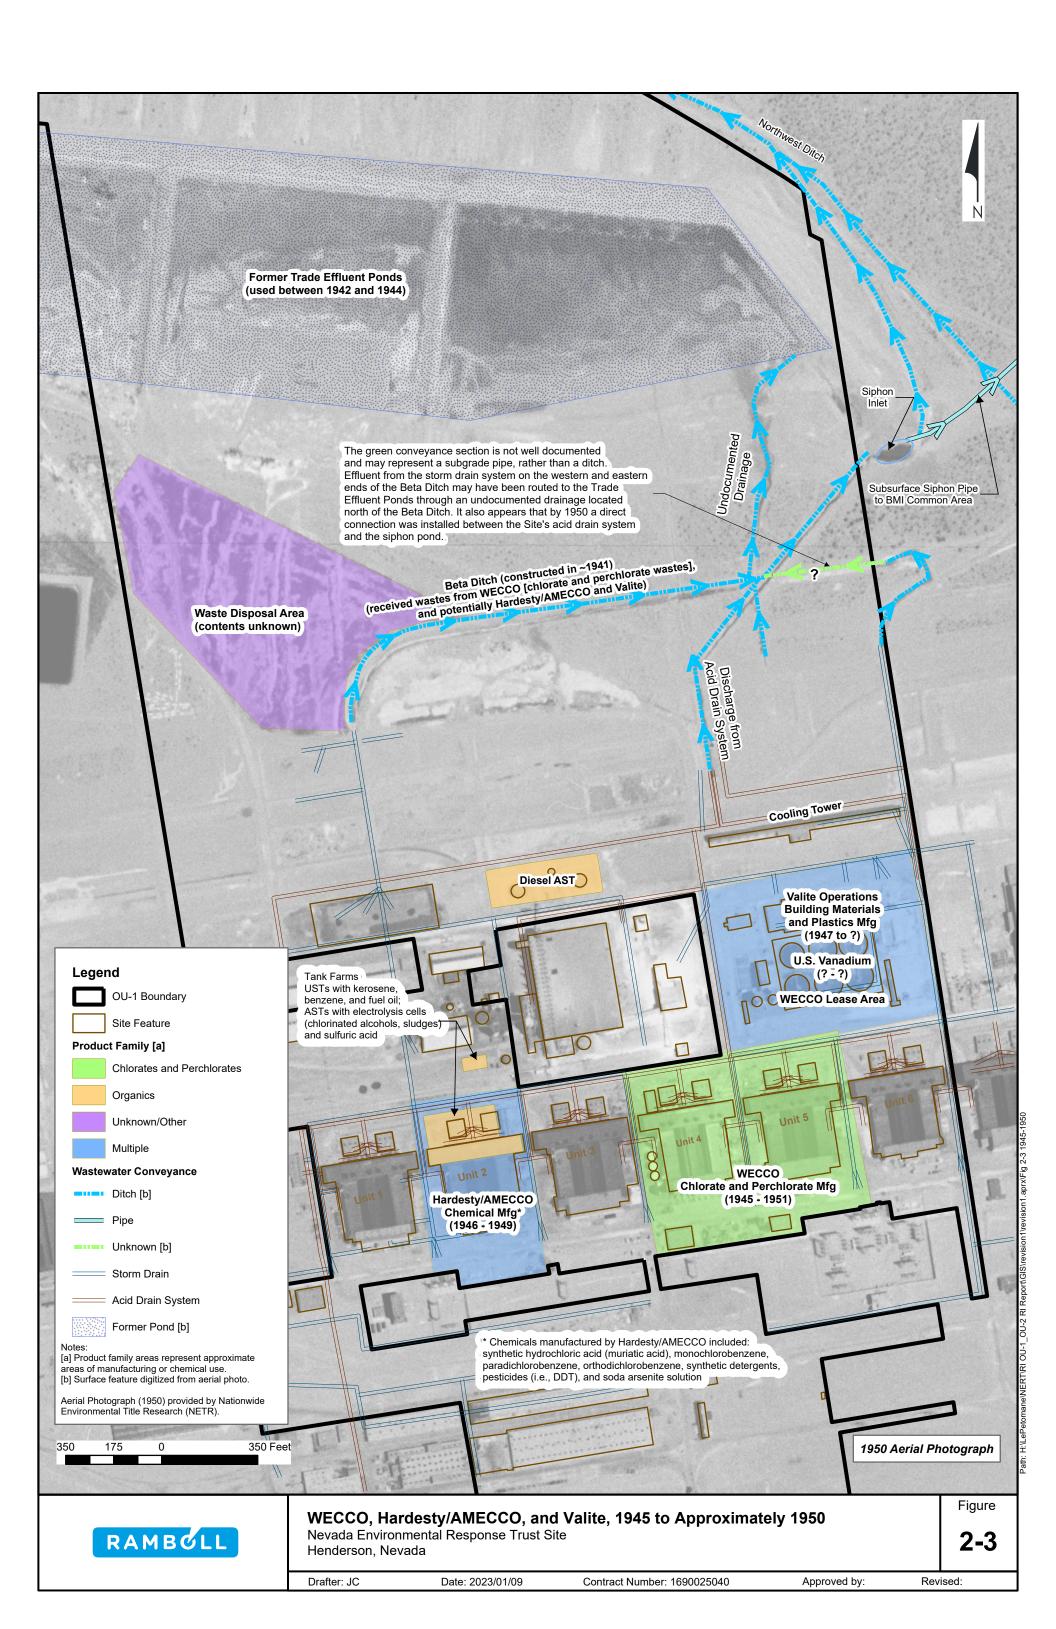

DRAFTED BY: RS

| Fig                                                                                                                                                                                                                                                                                                                                                                                                                                                                              | gure 2-6                                                                |        |  |  |  |
|----------------------------------------------------------------------------------------------------------------------------------------------------------------------------------------------------------------------------------------------------------------------------------------------------------------------------------------------------------------------------------------------------------------------------------------------------------------------------------|-------------------------------------------------------------------------|--------|--|--|--|
|                                                                                                                                                                                                                                                                                                                                                                                                                                                                                  |                                                                         |        |  |  |  |
|                                                                                                                                                                                                                                                                                                                                                                                                                                                                                  |                                                                         |        |  |  |  |
| Tronox<br>(2005 - 2011                                                                                                                                                                                                                                                                                                                                                                                                                                                           | Nevada<br>Environmental<br>Response Trust<br>(NERT)<br>(2011 - present) |        |  |  |  |
|                                                                                                                                                                                                                                                                                                                                                                                                                                                                                  | ok title to the Site<br>Fronox bankruptcy<br>[2011]                     |        |  |  |  |
| 2005<br>Kerr-McGee spun off the<br>mical business and change<br>the name to Tronox                                                                                                                                                                                                                                                                                                                                                                                               | d                                                                       |        |  |  |  |
| Tro                                                                                                                                                                                                                                                                                                                                                                                                                                                                              | onox (2005-2018)                                                        |        |  |  |  |
|                                                                                                                                                                                                                                                                                                                                                                                                                                                                                  | nstructors (2001 - 2017)                                                |        |  |  |  |
| Angelo                                                                                                                                                                                                                                                                                                                                                                                                                                                                           | nox (2005-2018)<br>istructors (2001 - 2017)<br>& Newton (2007 - 2018)   |        |  |  |  |
|                                                                                                                                                                                                                                                                                                                                                                                                                                                                                  |                                                                         |        |  |  |  |
|                                                                                                                                                                                                                                                                                                                                                                                                                                                                                  | I Supply (2006 - present)                                               |        |  |  |  |
|                                                                                                                                                                                                                                                                                                                                                                                                                                                                                  |                                                                         |        |  |  |  |
|                                                                                                                                                                                                                                                                                                                                                                                                                                                                                  |                                                                         |        |  |  |  |
| feature did not receive process effluent from the NERT Site, but is<br>orical influence on contaminant distribution.<br>Is that do not include chemical manufacturing are described within<br>10 and Tables 2-2 and 2-4 for more detailed information regarding<br>nanagement and waste disposal within the NERT RI Study Area.<br>ation of the Beta Ditch extension are consistent with written sources,<br>trate the Beta Ditch extension was installed between 1965 and 1967. |                                                                         |        |  |  |  |
|                                                                                                                                                                                                                                                                                                                                                                                                                                                                                  |                                                                         |        |  |  |  |
| 2 to early 2000s)<br>994)/                                                                                                                                                                                                                                                                                                                                                                                                                                                       |                                                                         |        |  |  |  |
| sent)<br>ling Ponds (1998 to present                                                                                                                                                                                                                                                                                                                                                                                                                                             | )                                                                       | -      |  |  |  |
| 2                                                                                                                                                                                                                                                                                                                                                                                                                                                                                | 010 2020                                                                | )      |  |  |  |
|                                                                                                                                                                                                                                                                                                                                                                                                                                                                                  |                                                                         | Figure |  |  |  |
|                                                                                                                                                                                                                                                                                                                                                                                                                                                                                  |                                                                         |        |  |  |  |
|                                                                                                                                                                                                                                                                                                                                                                                                                                                                                  |                                                                         | 2-1    |  |  |  |

169001 6064

Path: \\wcevlfps1\ENG\LePetomane\NERT\RI OU-1\_OU-2 RI Report\Sections\Section 2 - Site History\GIS\fig\_2-5b\_1969-1988-2.mxd

Path: H:\LePetomane\NERT\RI OU-1\_OU-2 RI Report\GIS\revision1\revision1.aprx

| (1970 - 1976)<br>Former Stauffer<br>Montrose<br>Operational Area<br>* Dates based on text within Geraghty<br>However, aerial photographs indicate<br>extension was installed sometime betwee<br>1:24,000<br>2,000 1,000 0 2,000 Fee | and Miller, 1993.<br>the Beta Ditch<br>en 1965 and 1967. | Operable Unit 1                  |                          | Legend<br>Derable Units<br>1950 Aerial Photog<br>(with 2020 Southern Nevada<br>Imagery shown in background<br>aerial photograph is a | Water Authority<br>d where no 1950 |
|-------------------------------------------------------------------------------------------------------------------------------------------------------------------------------------------------------------------------------------|----------------------------------------------------------|----------------------------------|--------------------------|--------------------------------------------------------------------------------------------------------------------------------------|------------------------------------|
| RAMBÓLL                                                                                                                                                                                                                             | Nevada Enviror<br>Henderson, Ne                          | imental Response Trust S<br>vada |                          |                                                                                                                                      | Figure <b>2-9</b>                  |
|                                                                                                                                                                                                                                     | Drafter: JC                                              | Date: 2023/01/13                 | Contract Number: 1690025 | 040 Approved by:                                                                                                                     | Revised:                           |