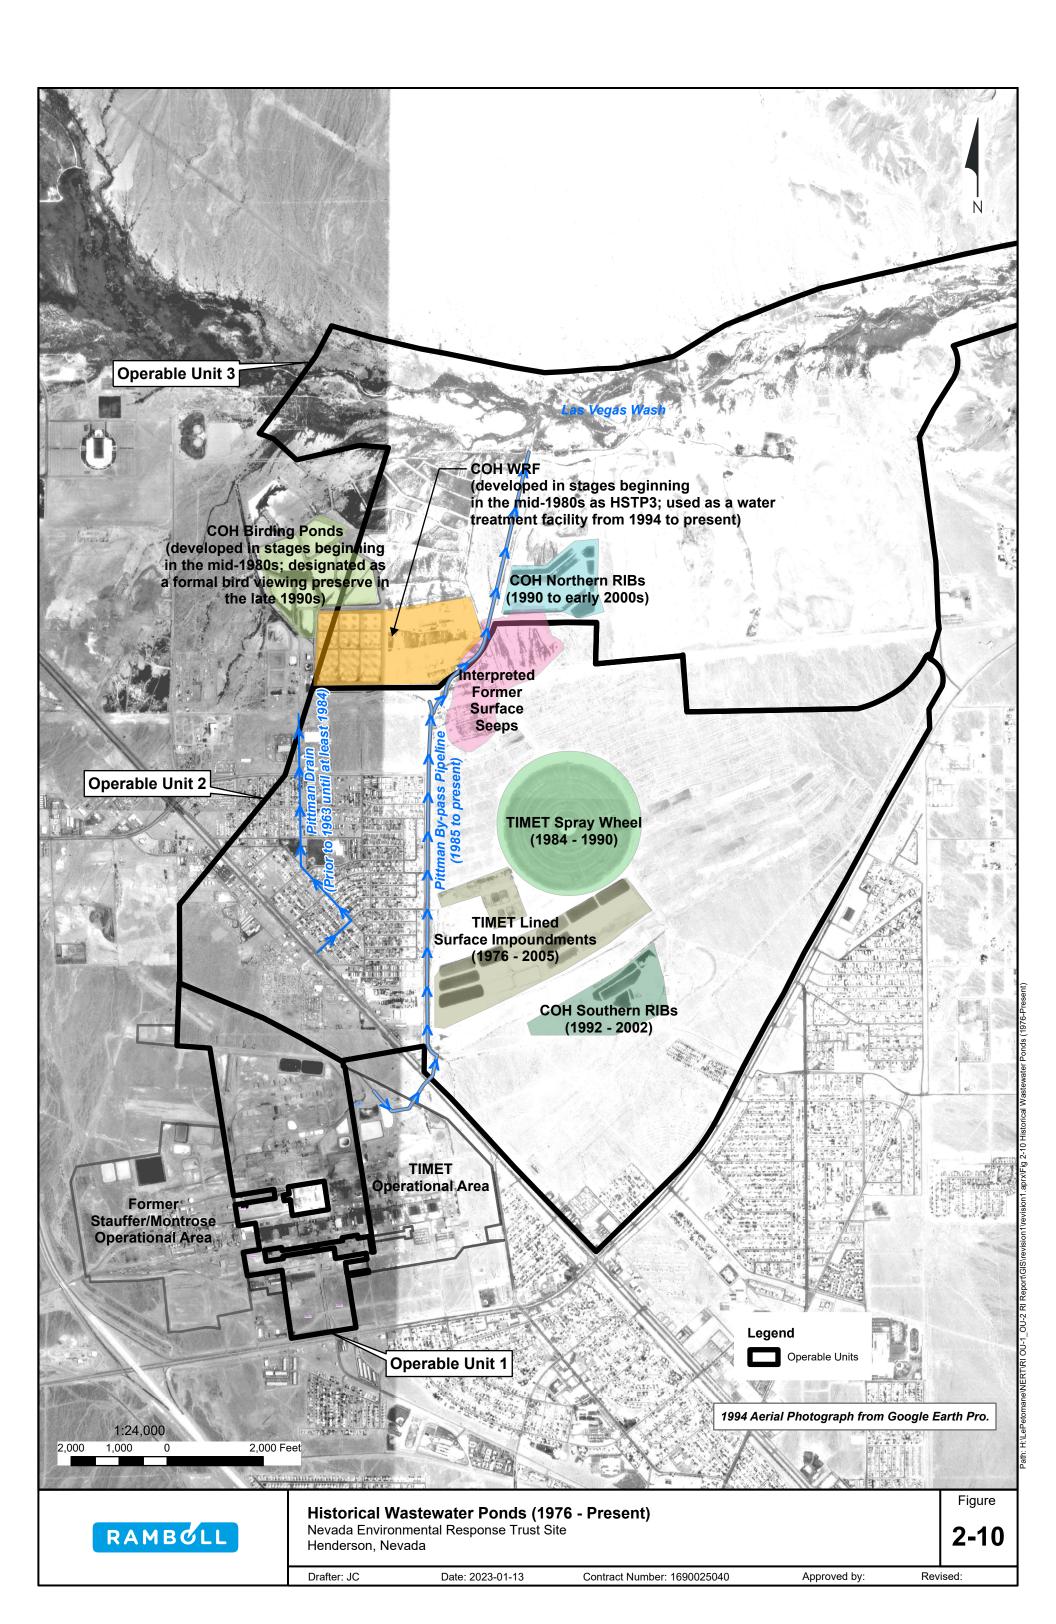

| (1970 - 1976)<br>Former Stauffer<br>Montrose<br>Operational Area<br>* Dates based on text within Geraghty<br>However, aerial photographs indicate<br>extension was installed sometime betwee<br>1:24,000<br>2,000 1,000 0 2,000 Fee | and Miller, 1993.<br>the Beta Ditch<br>en 1965 and 1967. | Operable Unit 1                  |                          | Legend<br>Derable Units<br>1950 Aerial Photog<br>(with 2020 Southern Nevada<br>Imagery shown in background<br>aerial photograph is a | Water Authority<br>d where no 1950 |
|-------------------------------------------------------------------------------------------------------------------------------------------------------------------------------------------------------------------------------------|----------------------------------------------------------|----------------------------------|--------------------------|--------------------------------------------------------------------------------------------------------------------------------------|------------------------------------|
| RAMBÓLL                                                                                                                                                                                                                             | Nevada Enviror<br>Henderson, Ne                          | imental Response Trust S<br>vada |                          |                                                                                                                                      | Figure <b>2-9</b>                  |
|                                                                                                                                                                                                                                     | Drafter: JC                                              | Date: 2023/01/13                 | Contract Number: 1690025 | 040 Approved by:                                                                                                                     | Revised:                           |