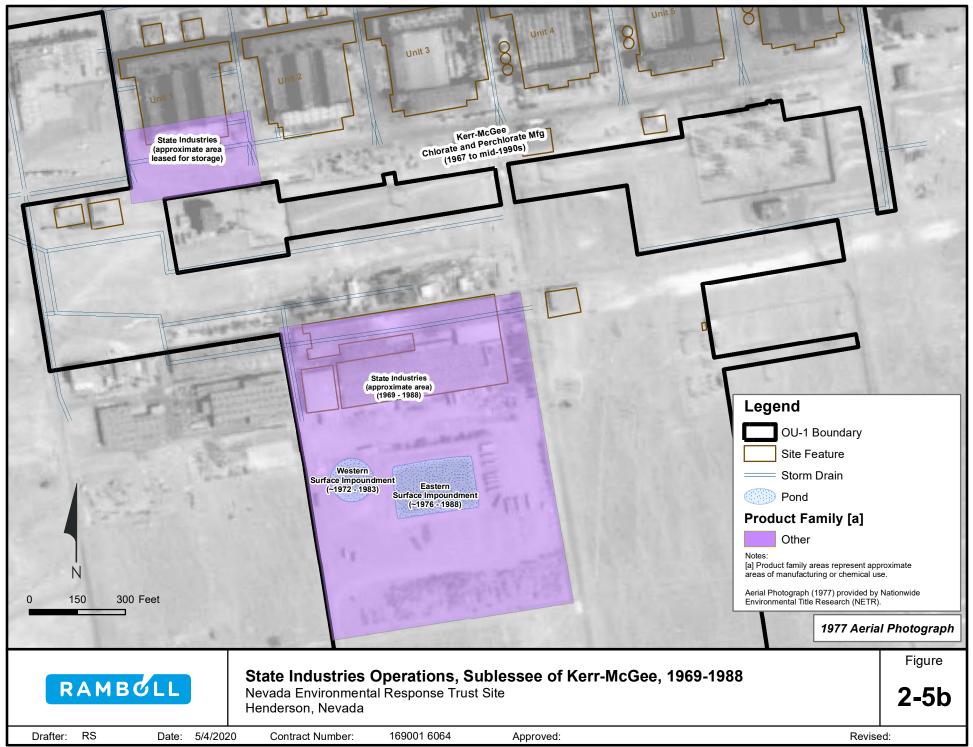

169001 6064

Path: \\wcevlfps1\ENG\LePetomane\NERT\RI OU-1\_OU-2 RI Report\Sections\Section 2 - Site History\GIS\fig\_2-5b\_1969-1988-2.mxd

Path: H:\LePetomane\NERT\RI OU-1\_OU-2 RI Report\GIS\revision1\revision1.aprx