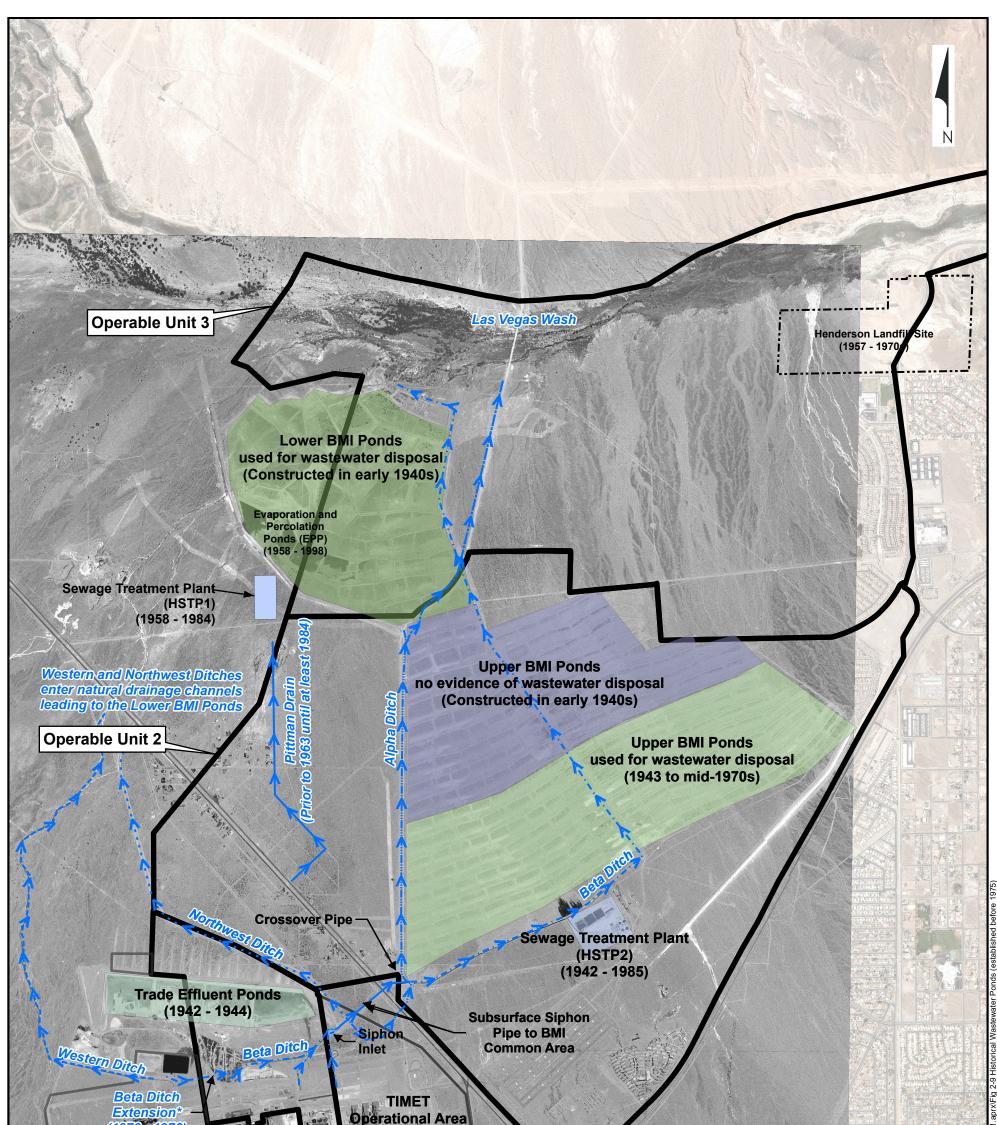

| (1970 - 1976)<br>Former Stauffer<br>Montrose<br>Operational Area<br>* Dates based on text within Geraghty<br>However, aerial photographs indicate<br>extension was installed sometime betwee<br>1:24,000<br>2,000 1,000 0 2,000 Fee | and Miller, 1993.<br>the Beta Ditch<br>en 1965 and 1967. | Operable Unit 1                  |                          | Legend<br>Derable Units<br>1950 Aerial Photog<br>(with 2020 Southern Nevada<br>Imagery shown in background<br>aerial photograph is a | Water Authority<br>d where no 1950 |
|-------------------------------------------------------------------------------------------------------------------------------------------------------------------------------------------------------------------------------------|----------------------------------------------------------|----------------------------------|--------------------------|--------------------------------------------------------------------------------------------------------------------------------------|------------------------------------|
| RAMBÓLL                                                                                                                                                                                                                             | Nevada Enviror<br>Henderson, Ne                          | imental Response Trust S<br>vada |                          |                                                                                                                                      | Figure <b>2-9</b>                  |
|                                                                                                                                                                                                                                     | Drafter: JC                                              | Date: 2023/01/13                 | Contract Number: 1690025 | 040 Approved by:                                                                                                                     | Revised:                           |