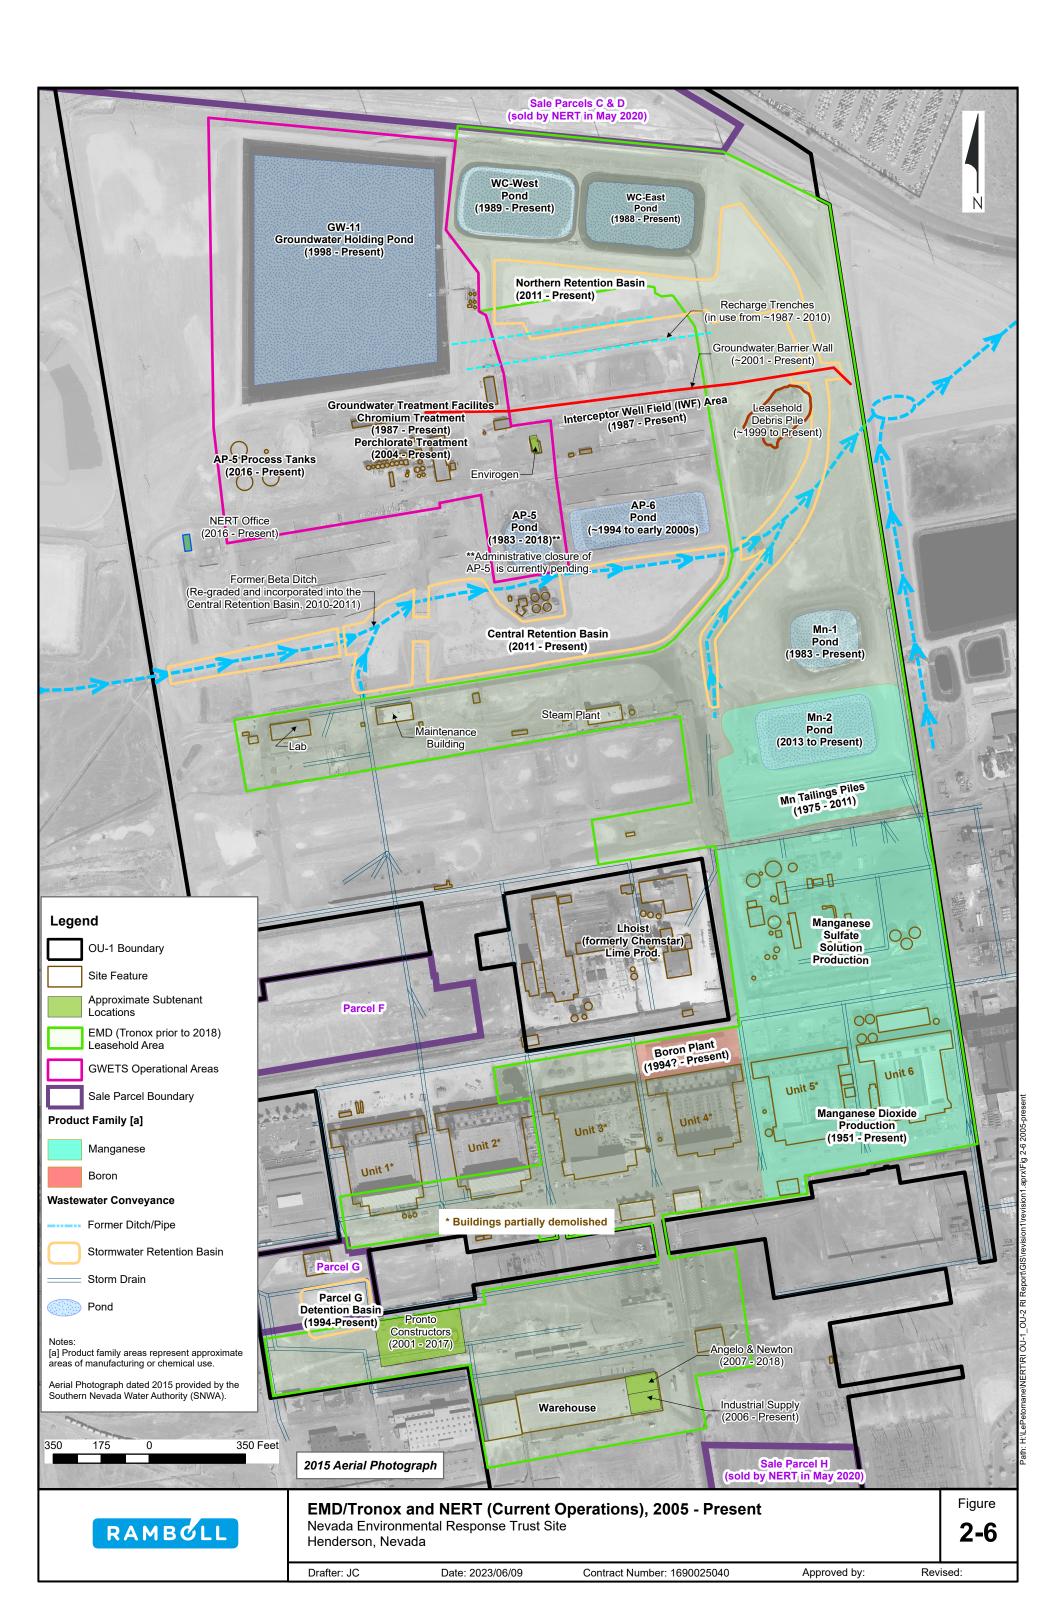

DRAFTED BY: RS

| Fig                                                                                                                                                                                                                                                                                                                                                                                                                                                                              | gure 2-6                                                                |        |  |  |  |
|----------------------------------------------------------------------------------------------------------------------------------------------------------------------------------------------------------------------------------------------------------------------------------------------------------------------------------------------------------------------------------------------------------------------------------------------------------------------------------|-------------------------------------------------------------------------|--------|--|--|--|
|                                                                                                                                                                                                                                                                                                                                                                                                                                                                                  |                                                                         |        |  |  |  |
|                                                                                                                                                                                                                                                                                                                                                                                                                                                                                  |                                                                         |        |  |  |  |
| Tronox<br>(2005 - 2011                                                                                                                                                                                                                                                                                                                                                                                                                                                           | Nevada<br>Environmental<br>Response Trust<br>(NERT)<br>(2011 - present) |        |  |  |  |
|                                                                                                                                                                                                                                                                                                                                                                                                                                                                                  | ok title to the Site<br>Fronox bankruptcy<br>[2011]                     |        |  |  |  |
| 2005<br>Kerr-McGee spun off the<br>mical business and change<br>the name to Tronox                                                                                                                                                                                                                                                                                                                                                                                               | d                                                                       |        |  |  |  |
| Tro                                                                                                                                                                                                                                                                                                                                                                                                                                                                              | onox (2005-2018)                                                        |        |  |  |  |
|                                                                                                                                                                                                                                                                                                                                                                                                                                                                                  | nstructors (2001 - 2017)                                                |        |  |  |  |
| Angelo                                                                                                                                                                                                                                                                                                                                                                                                                                                                           | nox (2005-2018)<br>istructors (2001 - 2017)<br>& Newton (2007 - 2018)   |        |  |  |  |
|                                                                                                                                                                                                                                                                                                                                                                                                                                                                                  |                                                                         |        |  |  |  |
|                                                                                                                                                                                                                                                                                                                                                                                                                                                                                  | I Supply (2006 - present)                                               |        |  |  |  |
|                                                                                                                                                                                                                                                                                                                                                                                                                                                                                  |                                                                         |        |  |  |  |
|                                                                                                                                                                                                                                                                                                                                                                                                                                                                                  |                                                                         |        |  |  |  |
| feature did not receive process effluent from the NERT Site, but is<br>orical influence on contaminant distribution.<br>Is that do not include chemical manufacturing are described within<br>10 and Tables 2-2 and 2-4 for more detailed information regarding<br>nanagement and waste disposal within the NERT RI Study Area.<br>ation of the Beta Ditch extension are consistent with written sources,<br>trate the Beta Ditch extension was installed between 1965 and 1967. |                                                                         |        |  |  |  |
|                                                                                                                                                                                                                                                                                                                                                                                                                                                                                  |                                                                         |        |  |  |  |
| 2 to early 2000s)<br>994)/                                                                                                                                                                                                                                                                                                                                                                                                                                                       |                                                                         |        |  |  |  |
| sent)<br>ling Ponds (1998 to present                                                                                                                                                                                                                                                                                                                                                                                                                                             | )                                                                       | -      |  |  |  |
| 2                                                                                                                                                                                                                                                                                                                                                                                                                                                                                | 010 2020                                                                | )      |  |  |  |
|                                                                                                                                                                                                                                                                                                                                                                                                                                                                                  |                                                                         | Figure |  |  |  |
|                                                                                                                                                                                                                                                                                                                                                                                                                                                                                  |                                                                         |        |  |  |  |
|                                                                                                                                                                                                                                                                                                                                                                                                                                                                                  |                                                                         | 2-1    |  |  |  |