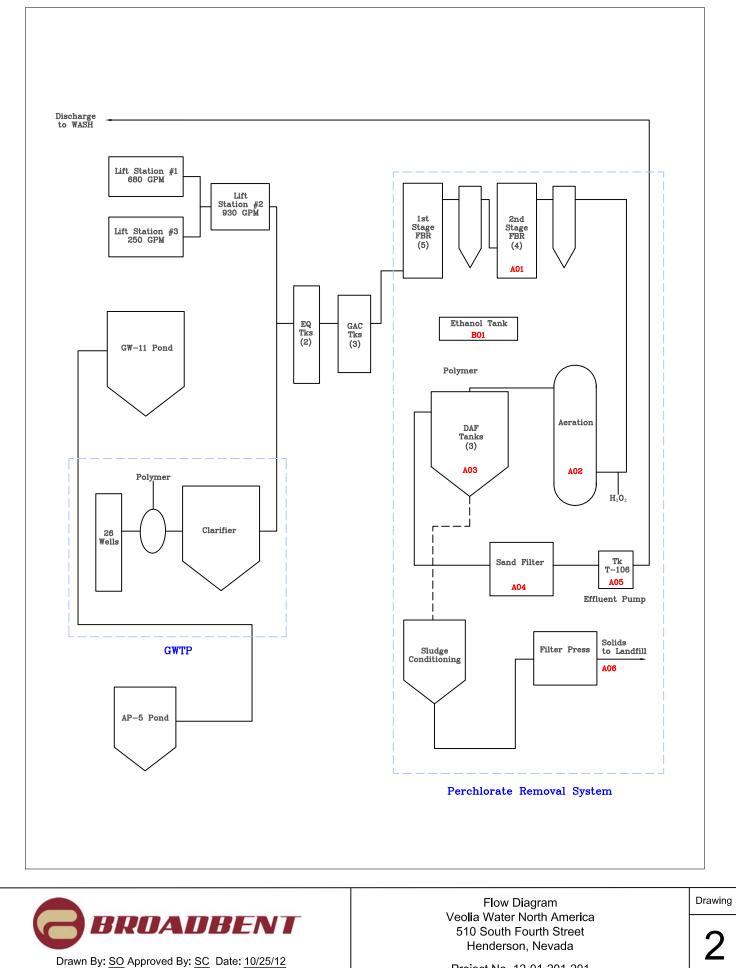

Prior to the Trust's ownership of the Site, Tronox installed and operated a groundwater treatment system (GWTS) to remove perchlorate and chromium from the groundwater. When the Trust took title to the Site, the Trust, through its contractor Veolia Water North America Operating Services, Inc. (Veolia), continued to operate the GWTS. In the information request, the Control Officer states that Veolia may submit an air quality minor source permit application in lieu of a response to the information request if it is determined that the facility meets the requirements for an air permit. Based on an evaluation of facility emissions, uncontrolled emissions exceed the permitting threshold for hydrogen sulfide.

It should be noted that the facility does not trigger significance for hydrogen sulfide or any other regulated air pollutant (Table 1). As such, a Reasonably Available Control Technology (RACT) analysis is not included as part of this application package.