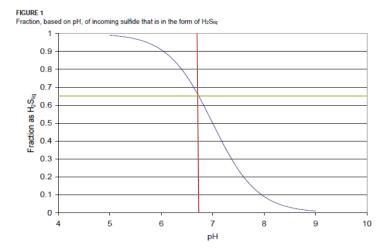

It should be noted that the facility does not trigger significance for hydrogen sulfide or any other regulated air pollutant (Table 1). As such, a Reasonably Available Control Technology (RACT) analysis is not included as part of this application package.