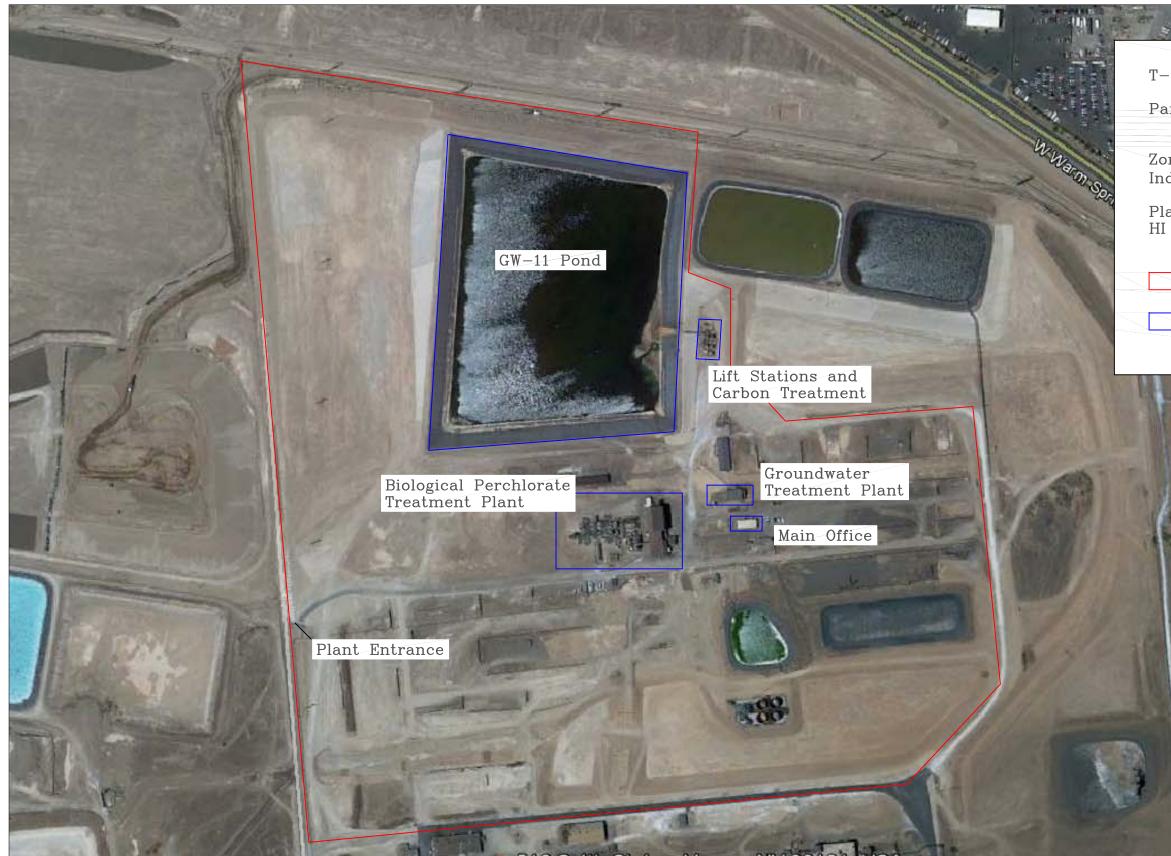

Prior to the Trust's ownership of the Site, Tronox installed and operated a groundwater treatment system (GWTS) to remove perchlorate and chromium from the groundwater. When the Trust took title to the Site, the Trust, through its contractor Veolia Water North America Operating Services, Inc. (Veolia), continued to operate the GWTS. In the information request, the Control Officer states that Veolia may submit an air quality minor source permit application in lieu of a response to the information request if it is determined that the facility meets the requirements for an air permit. Based on an evaluation of facility emissions, uncontrolled emissions exceed the permitting threshold for hydrogen sulfide.

It should be noted that the facility does not trigger significance for hydrogen sulfide or any other regulated air pollutant (Table 1). As such, a Reasonably Available Control Technology (RACT) analysis is not included as part of this application package.