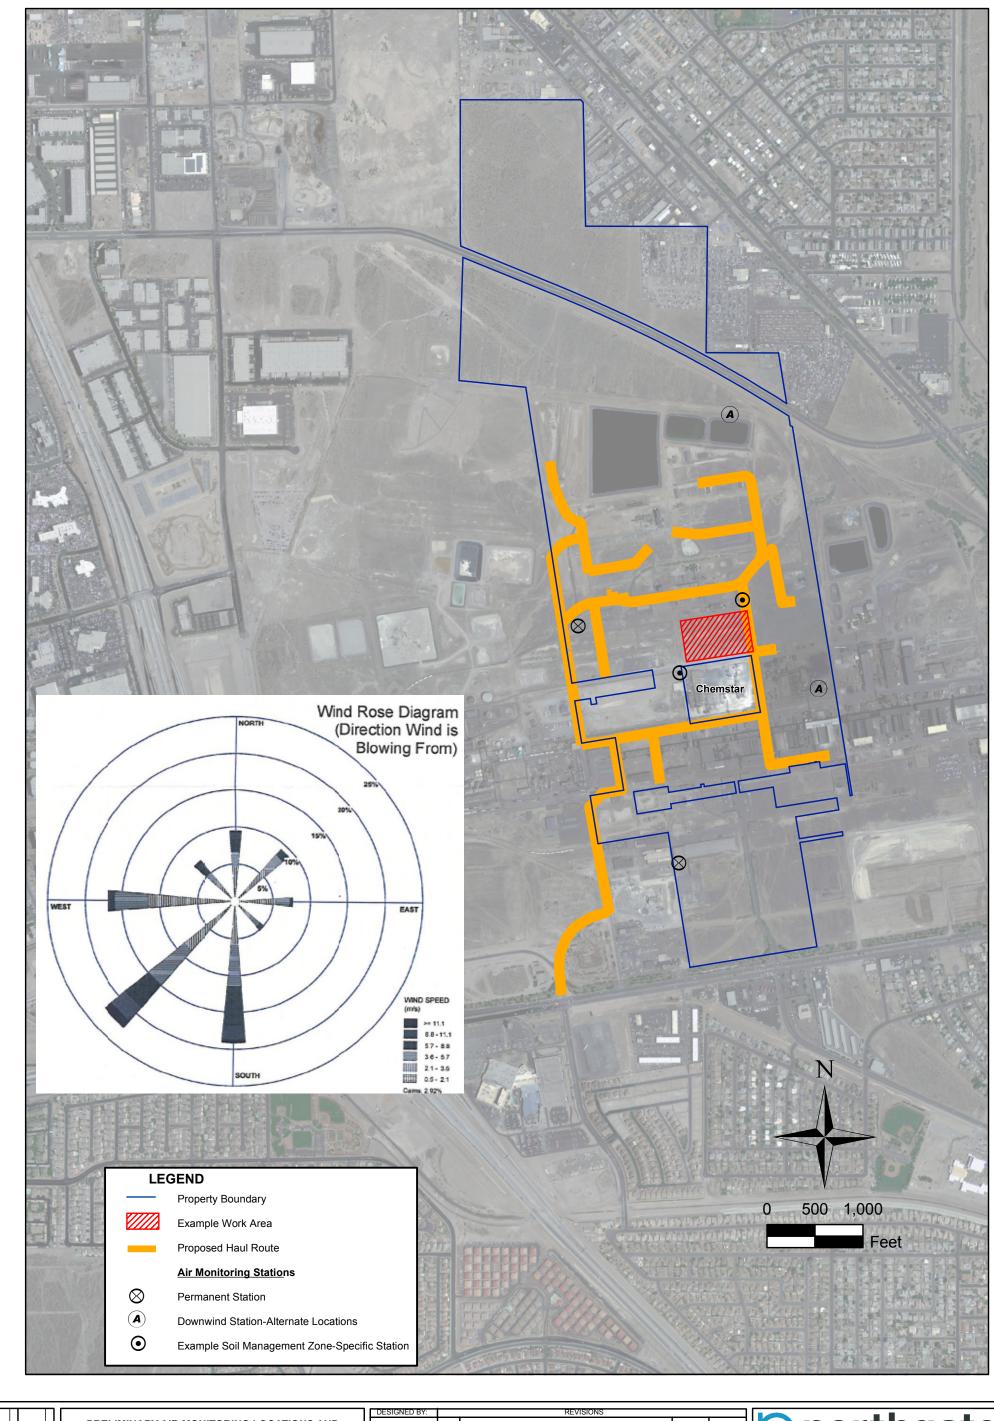

## PRELIMINARY AIR MONITORING LOCATIONS AND **EXAMPLE WORKING AREA MONITORING**

| Henderson, Nevada |          |                 |  |  |
|-------------------|----------|-----------------|--|--|
| SCALE:            | DATE:    | PROJECT NUMBER: |  |  |
| 1 in = 1,000 ft   | 05/04/10 | 2027            |  |  |