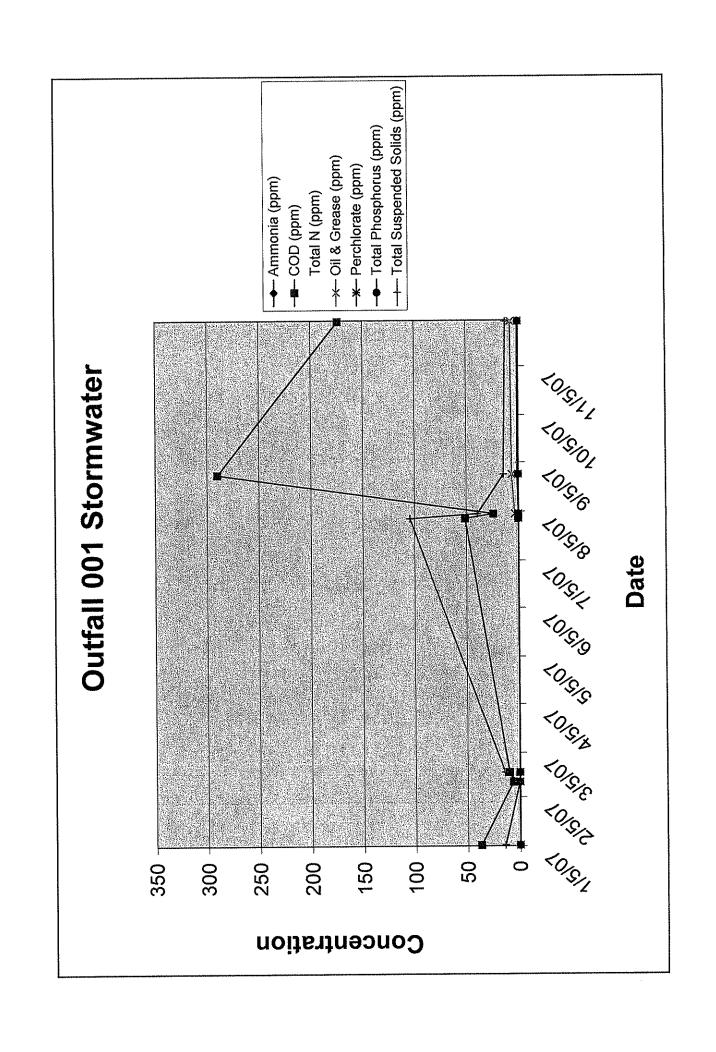

SUBJECT: Fourth Quarter / Annual 2007 DMR - NPDES Permit # NV0000078

Tronox LLC (Tronox) maintains an NPDES Permit #NV0000078 covering its production operations in Henderson, Nevada. The attached Discharge Monitoring Reports (Attachment 1) reflect discharge from the Tronox Henderson facility as monitored by NPDES equipment. Stabilized water, from water leaks, discharged through the outfalls for brief periods and are quantified in Table 1a, below. A storm water discharge is quantified in Table 1b, below.

<sup>&</sup>lt;sup>a</sup>Composite sampler was unable to capture sample due to low flow conditions.

Table 1b. Stormwater Flow Totals

| Outfall | October Flow (thousands of gallons) | November Flow (thousands of gallons) | December Flow (thousands of gailons) |
|---------|-------------------------------------|--------------------------------------|--------------------------------------|
| 001     | 0                                   | 70.9                                 | 38.8                                 |
| 002     | 0                                   | 9.7                                  | 5.5                                  |
| 003     | 0                                   | 0                                    | 0                                    |