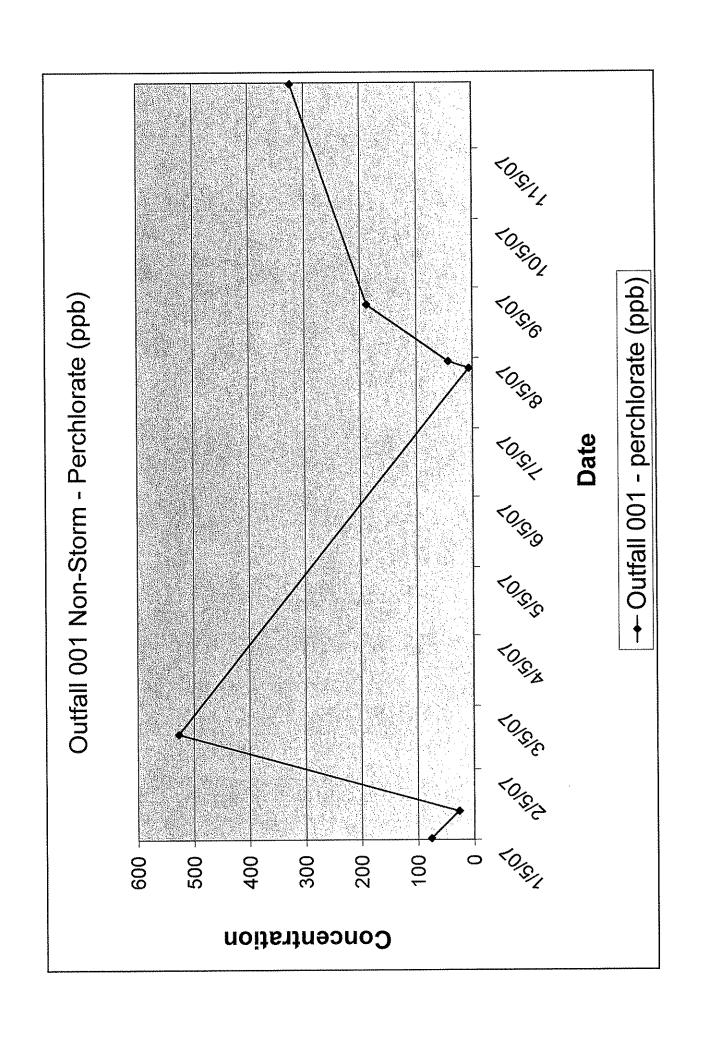

SUBJECT: Fourth Quarter / Annual 2007 DMR - NPDES Permit # NV0000078

Tronox LLC (Tronox) maintains an NPDES Permit #NV0000078 covering its production operations in Henderson, Nevada. The attached Discharge Monitoring Reports (Attachment 1) reflect discharge from the Tronox Henderson facility as monitored by NPDES equipment. Stabilized water, from water leaks, discharged through the outfalls for brief periods and are quantified in Table 1a, below. A storm water discharge is quantified in Table 1b, below.