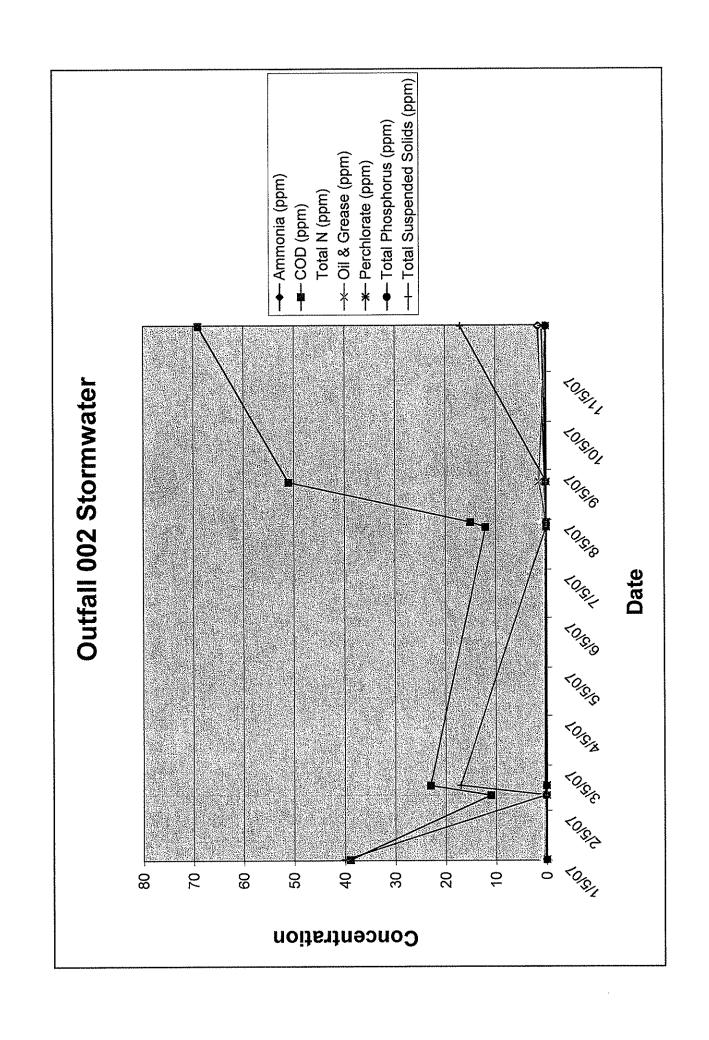

SUBJECT: Fourth Quarter / Annual 2007 DMR - NPDES Permit # NV0000078

Tronox LLC (Tronox) maintains an NPDES Permit #NV0000078 covering its production operations in Henderson, Nevada. The attached Discharge Monitoring Reports (Attachment 1) reflect discharge from the Tronox Henderson facility as monitored by NPDES equipment. Stabilized water, from water leaks, discharged through the outfalls for brief periods and are quantified in Table 1a, below. A storm water discharge is quantified in Table 1b, below.

<sup>&</sup>lt;sup>a</sup>Composite sampler was unable to capture sample due to low flow conditions.

Table 1b. Stormwater Flow Totals

| Outfall | October Flow (thousands of gallons) | November Flow (thousands of gallons) | December Flow (thousands of gailons) |
|---------|-------------------------------------|--------------------------------------|--------------------------------------|
| 001     | 0                                   | 70.9                                 | 38.8                                 |
| 002     | 0                                   | 9.7                                  | 5.5                                  |
| 003     | 0                                   | 0                                    | 0                                    |