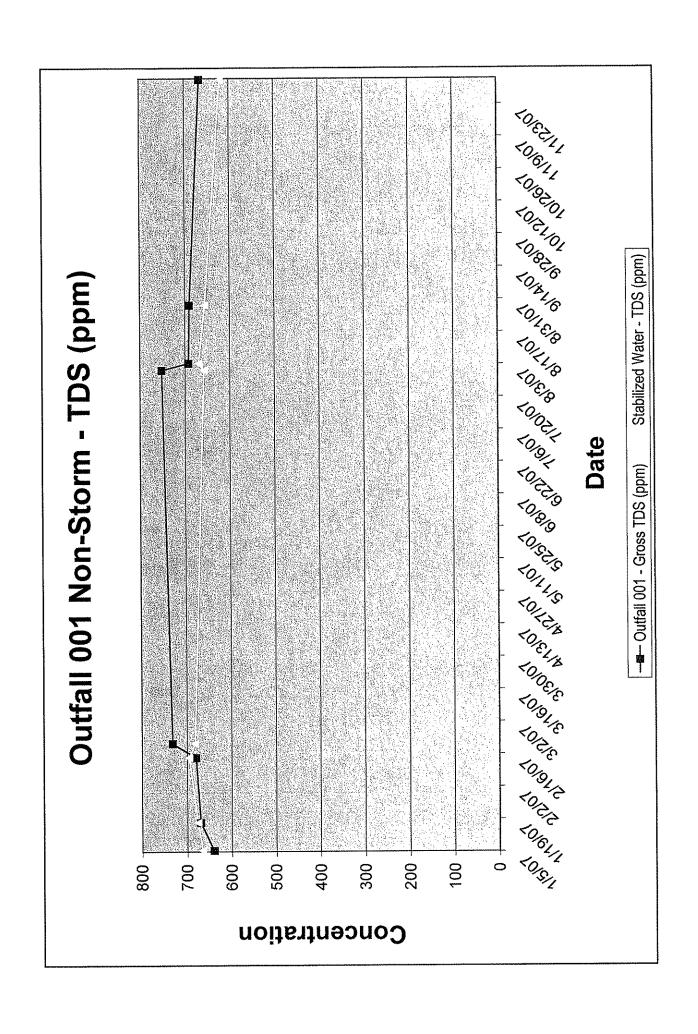

SUBJECT: Fourth Quarter / Annual 2007 DMR - NPDES Permit # NV0000078

Tronox LLC (Tronox) maintains an NPDES Permit #NV0000078 covering its production operations in Henderson, Nevada. The attached Discharge Monitoring Reports (Attachment 1) reflect discharge from the Tronox Henderson facility as monitored by NPDES equipment. Stabilized water, from water leaks, discharged through the outfalls for brief periods and are quantified in Table 1a, below. A storm water discharge is quantified in Table 1b, below.