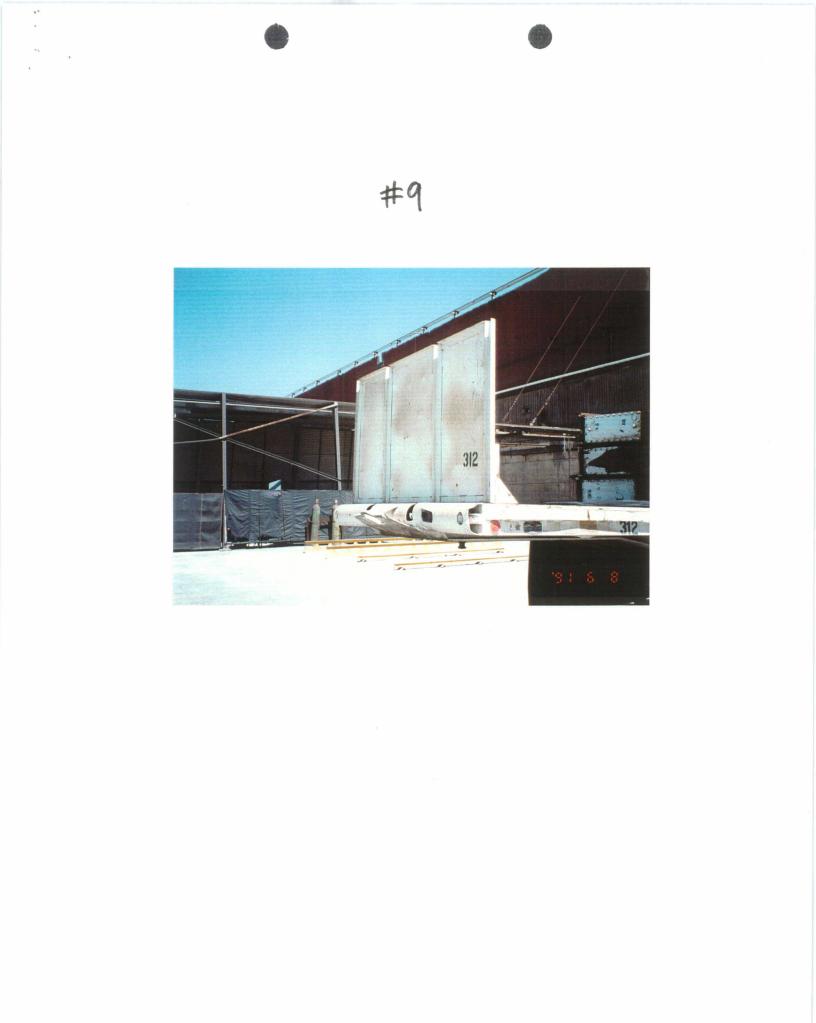

#### ALLEGED VIOLATION

- 1. NAC 444.8632 Compliance with federal regulations. Failure to comply with all applicable requirements of 40 CFR Parts 2, 124 and 260 to 270, inclusive, as those parts existed on July 1, 1990, which, except as modified by NAC 444.8633 and 444.8634.
- 2. § 262.30 Kerr-McGee failed to package the waste in accordance with the applicable Department of Transportation regulations on packaging under 49 CFR Parts 173, 178, and 179. Refer to photos #6,#7,#8, and #9.
- 3. § 262.31 Kerr-McGee failed to label the hazardous waste container (truck) before transporting or offering the hazardous waste for transportation offsite. A generator must label each package in accordance with the applicable DOT regulations on hazardous materials under 49 CFR Part 172. Refer to photos #6, #7, #8, and #9.
- 4. § 262.34 Kerr-McGee failed to comply with Subpart I or Subpart J of 40 CFR 265. Refer to photo #3.
  - 5. § 262.34 (a)(1) Kerr-McGee failed to comply with subpart I of (a)(1) 265 (265.173). A container holding hazardous waste must always be closed during storage, except when it is necessary to add or remove waste. Photo #2 identifies a bin containing chlorate recovery mud.
  - 6. 459.515 Construction, alteration or operation of facility without permit unlawful; Kerr-McGee treated hazardous waste by evaporation in other than a process tank or container without a permit. Refer to photo #3, #4, #5.

#### PHOTOS

- #1. Label to the left and right (on post) of bin in photo #2. This is a generator accumulation point for the Chlorate recovery mud which is disposed of at U.S. Ecology in Beatty, Nevada.
- #2. Generator accumulation area of chlorate recovery mud. Improperly managed container.
- #3. 90 day storage for the chlorate recovery mud generated in photo #1 and #2. Chlorate recovery mud is stored in this storage area from the generator accumulation area until it is dry enough to place into a dump truck that is hauled to U.S. Ecology, Beatty, Nevada.
- #4,#5. 1 of 3 above ground storage tanks that have been taken out of operation. The tanks used to handle process waters containing the chlorate muds. Tanks are presently being cleaned out by cutting a hole in the side of the tank and pulling the chlorate muds out onto a concrete pad to dry. The concrete pad is located directly in front of the tank. After the muds have dried they are placed into a dump truck for shipment to U.S. Ecology in Beatty, Nevada.
- #6,#7,
  #8,#9.
  Flat bed truck containing numerous anode cells that are
  being disposed of as a hazardous waste at U.S. Ecology in
  Beatty, Nevada. The cells were allowed to drain in
  place before they were removed and placed on the flatbed
  truck.