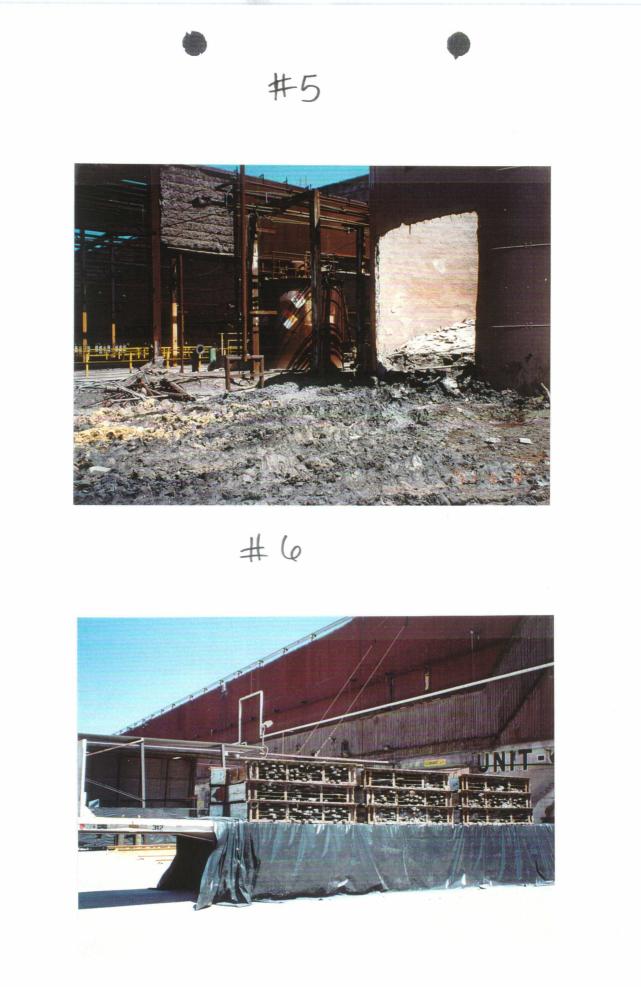

At 1:50 P.M. on June 8, 1991 we arrived at the Kerr-McGee site to conduct a generator inspection. Alan Gaddy, who is responsible for the environmental matters at Kerr-McGee, was not available for the inspection. Mr. Rick Stater, assistant plant manager, was then contacted and the inspection began at 2:25 P.M. The first area that was inspected was one of the three above ground storage tanks (photo #4 & 5) that had been taken out of operation. These tanks used to handle process waters containing the chlorate muds. Most of the waters had been drained off and of the three tanks, only the northern most tank was being cleaned. One side of the tank had been cut out and the muds were clearly visible (photo #4 & 5). These muds are pulled from the tank and dried before being placed into a transport vehicle.

#### PHOTOS

- #1. Label to the left and right (on post) of bin in photo #2. This is a generator accumulation point for the Chlorate recovery mud which is disposed of at U.S. Ecology in Beatty, Nevada.
- #2. Generator accumulation area of chlorate recovery mud. Improperly managed container.
- #3. 90 day storage for the chlorate recovery mud generated in photo #1 and #2. Chlorate recovery mud is stored in this storage area from the generator accumulation area until it is dry enough to place into a dump truck that is hauled to U.S. Ecology, Beatty, Nevada.
- #4,#5. 1 of 3 above ground storage tanks that have been taken out of operation. The tanks used to handle process waters containing the chlorate muds. Tanks are presently being cleaned out by cutting a hole in the side of the tank and pulling the chlorate muds out onto a concrete pad to dry. The concrete pad is located directly in front of the tank. After the muds have dried they are placed into a dump truck for shipment to U.S. Ecology in Beatty, Nevada.
- #6,#7,
  #8,#9.
  Flat bed truck containing numerous anode cells that are
  being disposed of as a hazardous waste at U.S. Ecology in
  Beatty, Nevada. The cells were allowed to drain in
  place before they were removed and placed on the flatbed
  truck.