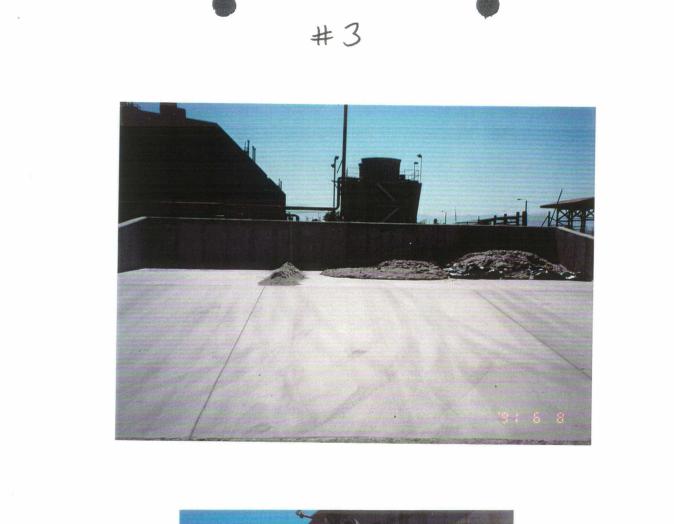

The second area that was inspected was the generation point (photo #1 & #2) for the chlorate recovery muds which are then moved to the storage pad (photo #3) to be air dried.

The third area that was inspected was a recently constructed storage pad (photo #3), where the muds were air dried before being loaded into a truck for disposal at U.S. Ecology in Beatty, Nevada.

#### PHOTOS

- #1. Label to the left and right (on post) of bin in photo #2. This is a generator accumulation point for the Chlorate recovery mud which is disposed of at U.S. Ecology in Beatty, Nevada.
- #2. Generator accumulation area of chlorate recovery mud. Improperly managed container.
- #3. 90 day storage for the chlorate recovery mud generated in photo #1 and #2. Chlorate recovery mud is stored in this storage area from the generator accumulation area until it is dry enough to place into a dump truck that is hauled to U.S. Ecology, Beatty, Nevada.
- #4,#5. 1 of 3 above ground storage tanks that have been taken out of operation. The tanks used to handle process waters containing the chlorate muds. Tanks are presently being cleaned out by cutting a hole in the side of the tank and pulling the chlorate muds out onto a concrete pad to dry. The concrete pad is located directly in front of the tank. After the muds have dried they are placed into a dump truck for shipment to U.S. Ecology in Beatty, Nevada.
- #6,#7,
  #8,#9.
  Flat bed truck containing numerous anode cells that are
  being disposed of as a hazardous waste at U.S. Ecology in
  Beatty, Nevada. The cells were allowed to drain in
  place before they were removed and placed on the flatbed
  truck.