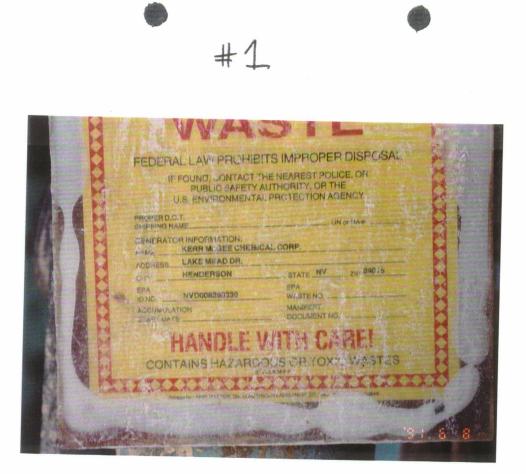

#### PHOTOS

- #1. Label to the left and right (on post) of bin in photo #2. This is a generator accumulation point for the Chlorate recovery mud which is disposed of at U.S. Ecology in Beatty, Nevada.
- #2. Generator accumulation area of chlorate recovery mud. Improperly managed container.
- #3. 90 day storage for the chlorate recovery mud generated in photo #1 and #2. Chlorate recovery mud is stored in this storage area from the generator accumulation area until it is dry enough to place into a dump truck that is hauled to U.S. Ecology, Beatty, Nevada.
- #4,#5. 1 of 3 above ground storage tanks that have been taken out of operation. The tanks used to handle process waters containing the chlorate muds. Tanks are presently being cleaned out by cutting a hole in the side of the tank and pulling the chlorate muds out onto a concrete pad to dry. The concrete pad is located directly in front of the tank. After the muds have dried they are placed into a dump truck for shipment to U.S. Ecology in Beatty, Nevada.
- #6,#7,
  #8,#9.
  Flat bed truck containing numerous anode cells that are
  being disposed of as a hazardous waste at U.S. Ecology in
  Beatty, Nevada. The cells were allowed to drain in
  place before they were removed and placed on the flatbed
  truck.