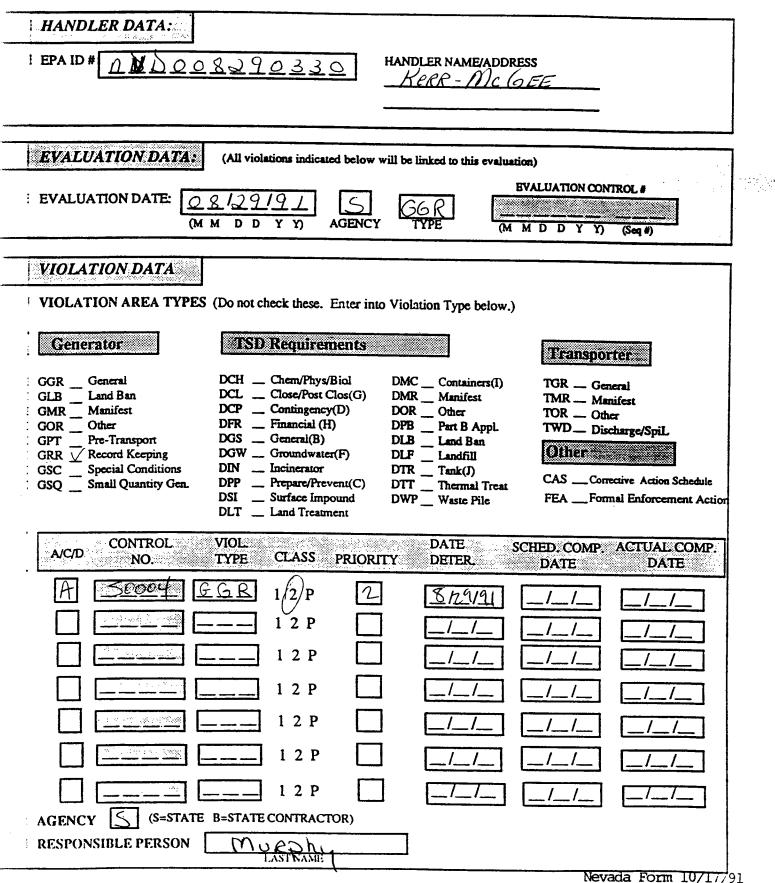

#### ALLEGED VIOLATION

- 1. NAC 444.8632 Compliance with federal regulations. Failure to comply with all applicable requirements of 40 CFR Parts 2, 124 and 260 to 270, inclusive, as those parts existed on July 1, 1990, which, except as modified by NAC 444.8633 and 444.8634.
- 2. § 262.30 Kerr-McGee failed to package the waste in accordance with the applicable Department of Transportation regulations on packaging under 49 CFR Parts 173, 178, and 179. Refer to photos #6,#7,#8, and #9.
- 3. § 262.31 Kerr-McGee failed to label the hazardous waste container (truck) before transporting or offering the hazardous waste for transportation offsite. A generator must label each package in accordance with the applicable DOT regulations on hazardous materials under 49 CFR Part 172. Refer to photos #6, #7, #8, and #9.
- 4. § 262.34 Kerr-McGee failed to comply with Subpart I or Subpart J of 40 CFR 265. Refer to photo #3.
  - 5. § 262.34 (a)(1) Kerr-McGee failed to comply with subpart I of (a)(1) 265 (265.173). A container holding hazardous waste must always be closed during storage, except when it is necessary to add or remove waste. Photo #2 identifies a bin containing chlorate recovery mud.
  - 6. 459.515 Construction, alteration or operation of facility without permit unlawful; Kerr-McGee treated hazardous waste by evaporation in other than a process tank or container without a permit. Refer to photo #3, #4, #5.

#### PHOTOS

- #1. Label to the left and right (on post) of bin in photo #2. This is a generator accumulation point for the Chlorate recovery mud which is disposed of at U.S. Ecology in Beatty, Nevada.
- #2. Generator accumulation area of chlorate recovery mud. Improperly managed container.
- #3. 90 day storage for the chlorate recovery mud generated in photo #1 and #2. Chlorate recovery mud is stored in this storage area from the generator accumulation area until it is dry enough to place into a dump truck that is hauled to U.S. Ecology, Beatty, Nevada.
- #4,#5. 1 of 3 above ground storage tanks that have been taken out of operation. The tanks used to handle process waters containing the chlorate muds. Tanks are presently being cleaned out by cutting a hole in the side of the tank and pulling the chlorate muds out onto a concrete pad to dry. The concrete pad is located directly in front of the tank. After the muds have dried they are placed into a dump truck for shipment to U.S. Ecology in Beatty, Nevada.
- #6,#7,
  #8,#9.
  Flat bed truck containing numerous anode cells that are
  being disposed of as a hazardous waste at U.S. Ecology in
  Beatty, Nevada. The cells were allowed to drain in
  place before they were removed and placed on the flatbed
  truck.