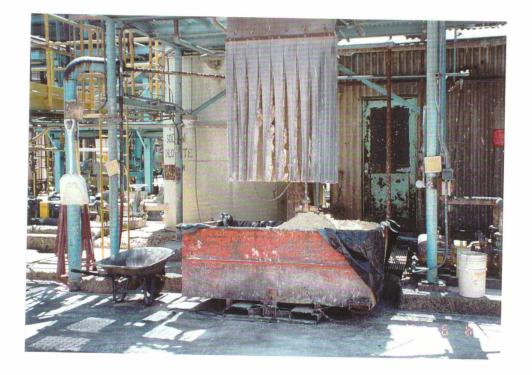

The second area that was inspected was the generation point (photo #1 & #2) for the chlorate recovery muds which are then moved to the storage pad (photo #3) to be air dried.

The third area that was inspected was a recently constructed storage pad (photo #3), where the muds were air dried before being loaded into a truck for disposal at U.S. Ecology in Beatty, Nevada.

#### PHOTOS

- #1. Label to the left and right (on post) of bin in photo #2. This is a generator accumulation point for the Chlorate recovery mud which is disposed of at U.S. Ecology in Beatty, Nevada.
- #2. Generator accumulation area of chlorate recovery mud. Improperly managed container.
- #3. 90 day storage for the chlorate recovery mud generated in photo #1 and #2. Chlorate recovery mud is stored in this storage area from the generator accumulation area until it is dry enough to place into a dump truck that is hauled to U.S. Ecology, Beatty, Nevada.
- #4,#5. 1 of 3 above ground storage tanks that have been taken out of operation. The tanks used to handle process waters containing the chlorate muds. Tanks are presently being cleaned out by cutting a hole in the side of the tank and pulling the chlorate muds out onto a concrete pad to dry. The concrete pad is located directly in front of the tank. After the muds have dried they are placed into a dump truck for shipment to U.S. Ecology in Beatty, Nevada.
- #6,#7,
  #8,#9.
  Flat bed truck containing numerous anode cells that are
  being disposed of as a hazardous waste at U.S. Ecology in
  Beatty, Nevada. The cells were allowed to drain in
  place before they were removed and placed on the flatbed
  truck.