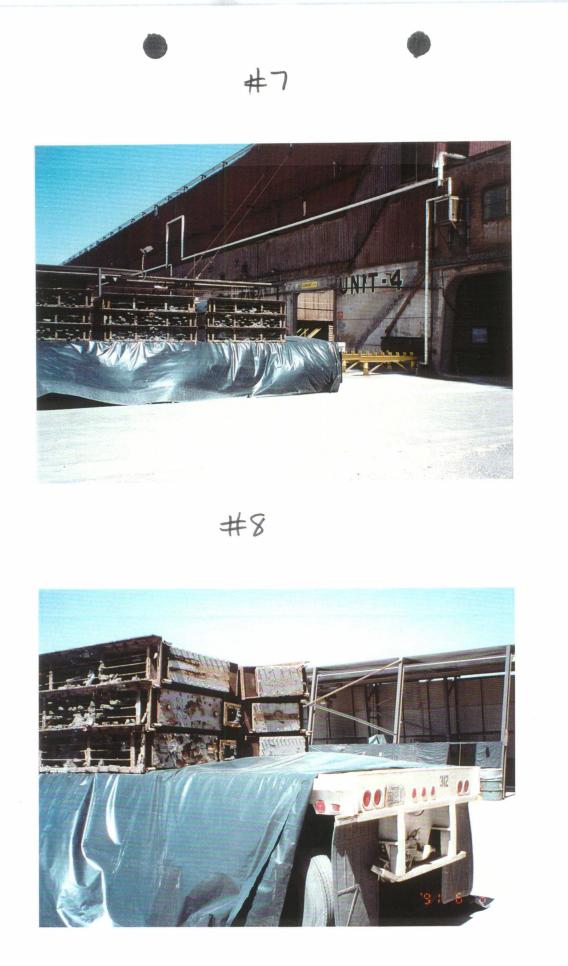

The second area that was inspected was the generation point (photo #1 & #2) for the chlorate recovery muds which are then moved to the storage pad (photo #3) to be air dried.

The third area that was inspected was a recently constructed storage pad (photo #3), where the muds were air dried before being loaded into a truck for disposal at U.S. Ecology in Beatty, Nevada.

#### PHOTOS

- #1. Label to the left and right (on post) of bin in photo #2. This is a generator accumulation point for the Chlorate recovery mud which is disposed of at U.S. Ecology in Beatty, Nevada.
- #2. Generator accumulation area of chlorate recovery mud. Improperly managed container.
- #3. 90 day storage for the chlorate recovery mud generated in photo #1 and #2. Chlorate recovery mud is stored in this storage area from the generator accumulation area until it is dry enough to place into a dump truck that is hauled to U.S. Ecology, Beatty, Nevada.
- #4,#5. 1 of 3 above ground storage tanks that have been taken out of operation. The tanks used to handle process waters containing the chlorate muds. Tanks are presently being cleaned out by cutting a hole in the side of the tank and pulling the chlorate muds out onto a concrete pad to dry. The concrete pad is located directly in front of the tank. After the muds have dried they are placed into a dump truck for shipment to U.S. Ecology in Beatty, Nevada.
- #6,#7,
  #8,#9.
  Flat bed truck containing numerous anode cells that are
  being disposed of as a hazardous waste at U.S. Ecology in
  Beatty, Nevada. The cells were allowed to drain in
  place before they were removed and placed on the flatbed
  truck.