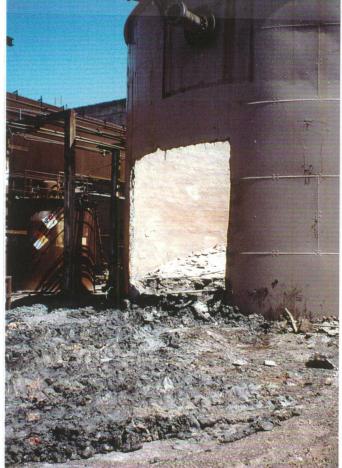

At 1:50 P.M. on June 8, 1991 we arrived at the Kerr-McGee site to conduct a generator inspection. Alan Gaddy, who is responsible for the environmental matters at Kerr-McGee, was not available for the inspection. Mr. Rick Stater, assistant plant manager, was then contacted and the inspection began at 2:25 P.M. The first area that was inspected was one of the three above ground storage tanks (photo #4 & 5) that had been taken out of operation. These tanks used to handle process waters containing the chlorate muds. Most of the waters had been drained off and of the three tanks, only the northern most tank was being cleaned. One side of the tank had been cut out and the muds were clearly visible (photo #4 & 5). These muds are pulled from the tank and dried before being placed into a transport vehicle.

#### PHOTOS

- #1. Label to the left and right (on post) of bin in photo #2. This is a generator accumulation point for the Chlorate recovery mud which is disposed of at U.S. Ecology in Beatty, Nevada.
- #2. Generator accumulation area of chlorate recovery mud. Improperly managed container.
- #3. 90 day storage for the chlorate recovery mud generated in photo #1 and #2. Chlorate recovery mud is stored in this storage area from the generator accumulation area until it is dry enough to place into a dump truck that is hauled to U.S. Ecology, Beatty, Nevada.
- #4,#5. 1 of 3 above ground storage tanks that have been taken out of operation. The tanks used to handle process waters containing the chlorate muds. Tanks are presently being cleaned out by cutting a hole in the side of the tank and pulling the chlorate muds out onto a concrete pad to dry. The concrete pad is located directly in front of the tank. After the muds have dried they are placed into a dump truck for shipment to U.S. Ecology in Beatty, Nevada.
- #6,#7,
  #8,#9.
  Flat bed truck containing numerous anode cells that are
  being disposed of as a hazardous waste at U.S. Ecology in
  Beatty, Nevada. The cells were allowed to drain in
  place before they were removed and placed on the flatbed
  truck.