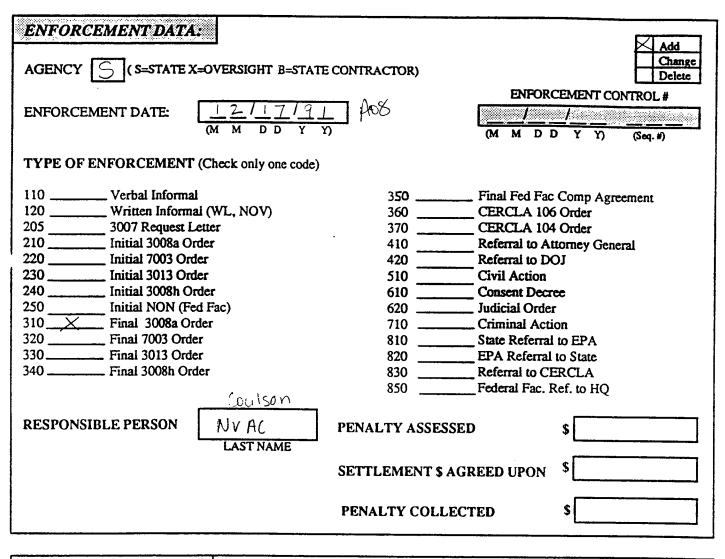

Nevada Form 5/92

| RCRIS COMPLIANCE FORM (PART 3)<br>ENFORCEMENT                                                                                                                                                                                                                            | Office Use Only<br>Date Entered () 2 <sup>C</sup> i<br>Initials <u>C</u>                                                                                                                                                                                                                                                                                                |  |  |  |
|--------------------------------------------------------------------------------------------------------------------------------------------------------------------------------------------------------------------------------------------------------------------------|-------------------------------------------------------------------------------------------------------------------------------------------------------------------------------------------------------------------------------------------------------------------------------------------------------------------------------------------------------------------------|--|--|--|
| IDENTIFICATION DATA<br>EPA ID#: <u>N V D - 008 - 290 - 330</u><br>Handler Name: <u>KEPR</u> <u>McGEE</u> Chomica  <br>Address: <u>Lake</u> <u>Mead</u> <u>Road</u><br>City/State/Zip: <u>Henderson</u> NU<br>County: <u>Clark</u>                                        | Enforcement Date $21/31/92$ Responsible Agency<br>(mm/dd/yy) S S State<br>Enforcement Seq. ID $498$<br>(A/P.bb)                                                                                                                                                                                                                                                         |  |  |  |
| ENFORCEMENT DATA                                                                                                                                                                                                                                                         |                                                                                                                                                                                                                                                                                                                                                                         |  |  |  |
| Responsible Branch $\underbrace{NV}$ (EP.NV, WA.CL)                                                                                                                                                                                                                      | Responsible Person $\underline{A \ \underline{C} \ \underline{O}}$ (first letter of first name and first two letters of last name)                                                                                                                                                                                                                                      |  |  |  |
| Enforcement Action Type (check one)<br>110 Verbal Informal<br>120 Written Informal (WL, NOV)                                                                                                                                                                             | 360 CERCLA 106 Order<br>370 CERCLA 104 Order                                                                                                                                                                                                                                                                                                                            |  |  |  |
| 2053007 Request Letter210Initial 3008a Order220Initial 7003 Order230Initial 3013 Order240Initial 3008h Order250Initial NON (Federal Facilities)310Final 3008a Order320Final 3008a Order330Final 3013 Order340Final 3008h Order350Final Federal Facilities Comp Agreement | <ul> <li>410 Referral to Attorney General</li> <li>420 Referral to Department of Justice</li> <li>510 Civil Action</li> <li>610 Consent Decree</li> <li>620 Judicial Order</li> <li>710 Criminal Action</li> <li>810 State Referral to EPA</li> <li>820 EPA Referral to State</li> <li>830 Referral to CERCLA</li> <li>850 Federal Facilities Referred to HQ</li> </ul> |  |  |  |
| Penalty Assessed \$ 13,800<br>Settlement Amount \$ 13,800                                                                                                                                                                                                                |                                                                                                                                                                                                                                                                                                                                                                         |  |  |  |
| Enforcement Comments: PAID 6/1/97                                                                                                                                                                                                                                        |                                                                                                                                                                                                                                                                                                                                                                         |  |  |  |
| VIOLATION DATA (The enforcement described above will be linked to the following violations)                                                                                                                                                                              |                                                                                                                                                                                                                                                                                                                                                                         |  |  |  |
| Violation Seq. ID Area                                                                                                                                                                                                                                                   |                                                                                                                                                                                                                                                                                                                                                                         |  |  |  |
| <u>50003</u> <u>GGR</u><br>                                                                                                                                                                                                                                              |                                                                                                                                                                                                                                                                                                                                                                         |  |  |  |