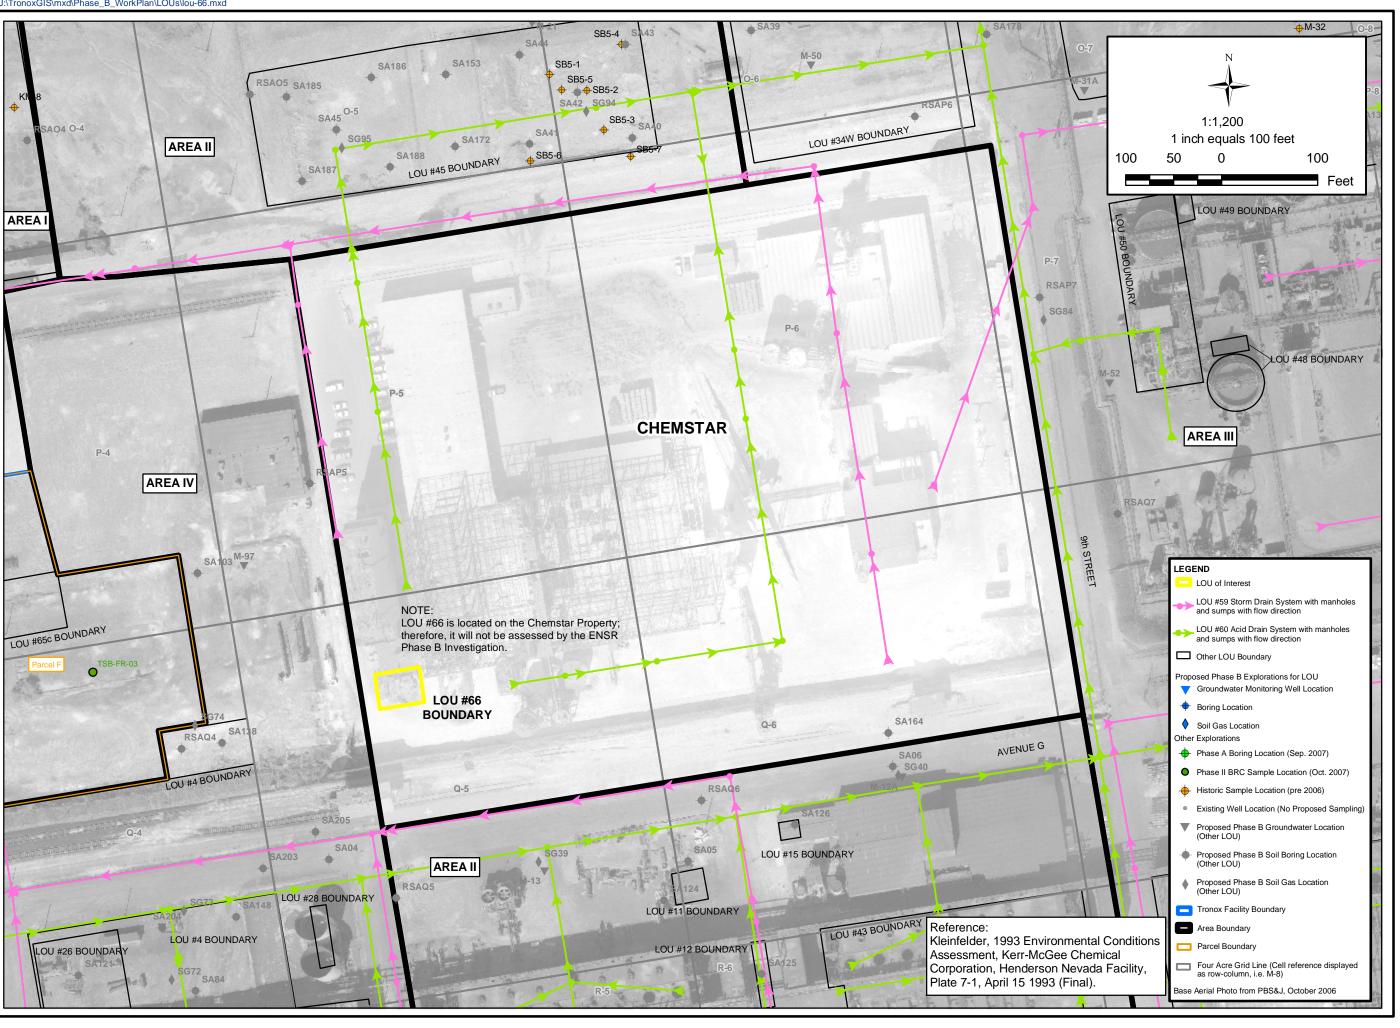

# Summary of Available Data for LOU 66 Flintkote Company Lease, former Aboveground Diesel Tank (Located within Chemstar Property)

Tronox Facility - Henderson, Nevada

Name of Facility: Flintkote Company Lease, former Aboveground Diesel

this LOU.

Site Investigation Area:

• Size: Approximately 60 feet by 30 feet.

 Location: Southwest corner of the Chemstar Property boundary [Ref. 1] which is located in the central portion of

the Site.

Current Status/Features: The aboveground storage tank

## Known or Potential Release Mechanisms:

- Potential diesel fuel releases (none documented) to surface soils and possibly groundwater [Ref 2].
- The Site is located upgradient and cross-gradient of the location of LOU 66; therefore, if a release had occurred from the AST, it would not have impacted the Site.

### Is Phase B Investigation Recommended?

 No. LOU 66 is not located on Tronox property and potential releases would not affect the Site.