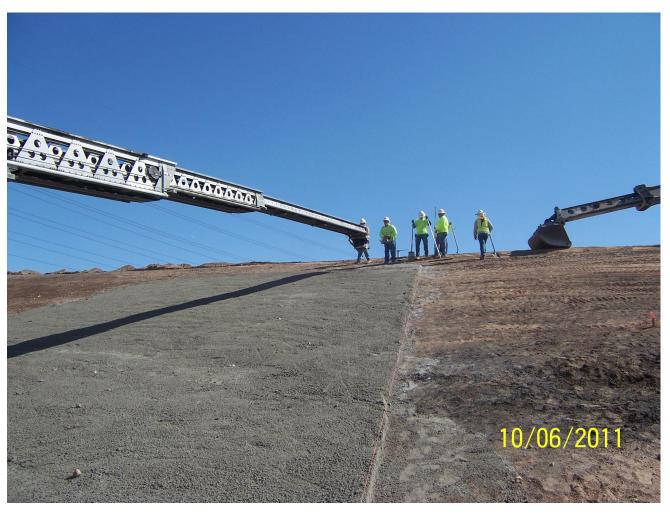

West RZ-D-1 to 7
Restoration Grading after Polygon Backfill
Ready for Placement of Slope Treatment

West RZ-D-1 to 7
Placement of Slope Treatment

West RZ-D-1 to 7
Slope Treatment Placed

West RZ-D-1 to 7
Typical Down Drain
Compacted into Slope Treatment