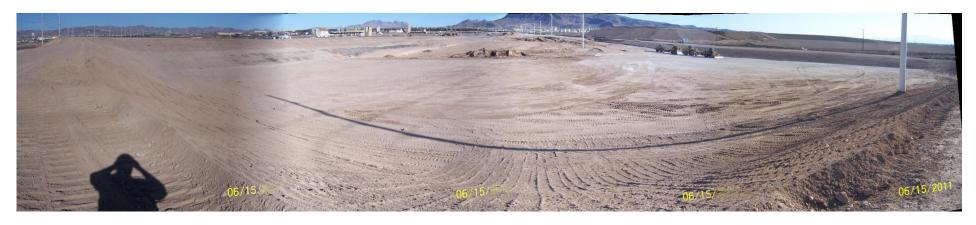

West RZ-D-1 to 7
Restoration Grading after Polygon Backfill
Ready for Placement of Slope Treatment

West RZ-D-1 to 7
Placement of Slope Treatment

West RZ-D-1 to 7
Slope Treatment Placed

West RZ-D-1 to 7
Typical Down Drain
Compacted into Slope Treatment

West RZ-D-1 to 7
Finished Grading and Slope Treatment

West RZ-D-8 to 14
Polygon Excavation and Backfill

West RZ-D-8 to 14
Visually Impacted Soil Excavation

West RZ-D-1 to 14
Finish Grading