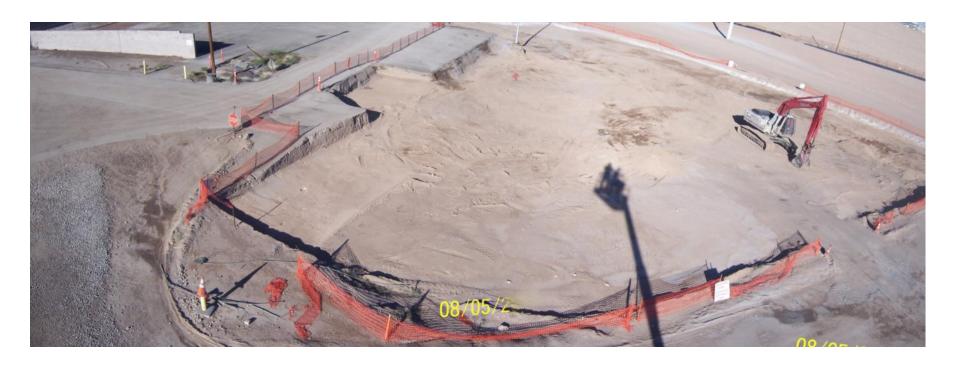

West RZ-D-1 to 7
Special Excavation of the West Property Line to Vertical
And then Placement of Orange Fencing before Placing Backfill

West RZ-D Outside of Polygons Visually Impacted Soil Excavation

West RZ-D-1 to 7
Restoration Grading after Polygon Backfill

West RZ-D-1 to 7
Restoration Grading after Polygon Backfill

West RZ-D-1 to 7
Restoration Grading after Polygon Backfill

West RZ-D-1 to 7
Restoration Grading after Polygon Backfill with Visually Impacted Soil Excavation