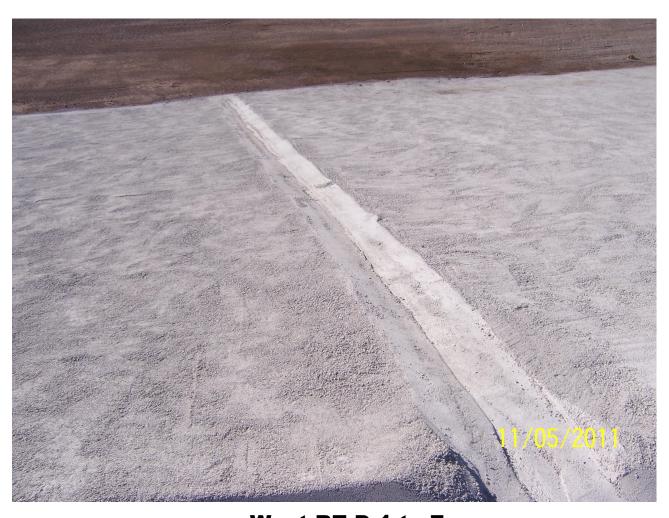

West RZ-D-1 to 7
Restoration Grading after Polygon Backfill
Ready for Placement of Slope Treatment

West RZ-D-1 to 7
Placement of Slope Treatment

West RZ-D-1 to 7
Slope Treatment Placed

West RZ-D-1 to 7
Typical Down Drain
Compacted into Slope Treatment