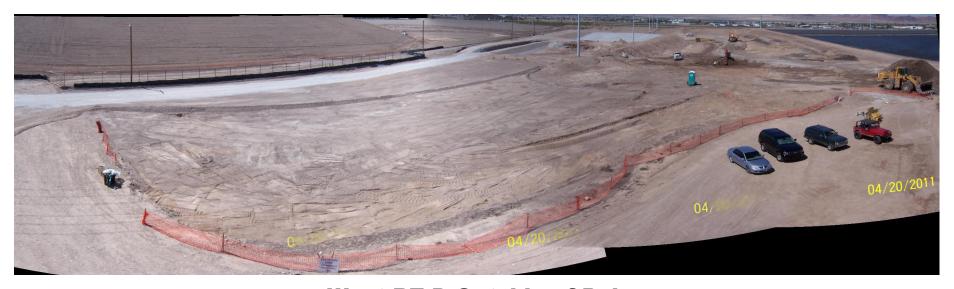

## **West RZ-D Photographs**

West RZ-D-1 to 7
Polygon Excavation

West RZ-D-1 to 7
Polygon Excavation

West RZ-D-1 to 7
Polygon Excavation

West RZ-D-01A1
Polygon Backfill

West RZ-D-01A1
Polygon Backfill

**Same Location One Day Later** 

West RZ-D-1 to 7
Special Excavation of the West Property Line to Vertical
And then Placement of Orange Fencing before Placing Backfill

West RZ-D Outside of Polygons Visually Impacted Soil Excavation

West RZ-D-1 to 7
Restoration Grading after Polygon Backfill