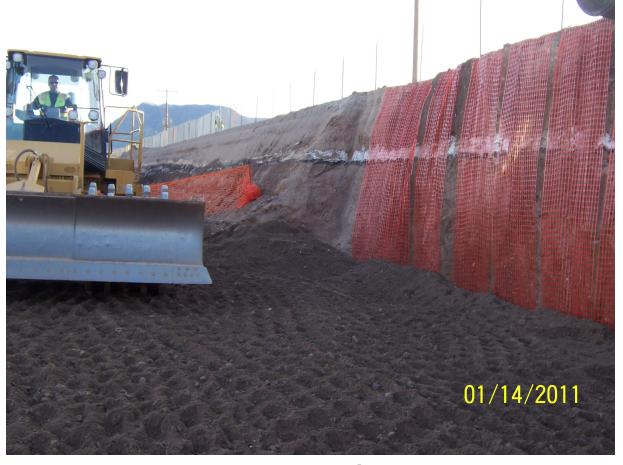

West RZ-D-1 to 7
Special Excavation of the West Property Line to Vertical
And then Placement of Orange Fencing before Placing Backfill

West RZ-D Outside of Polygons Visually Impacted Soil Excavation

West RZ-D-1 to 7
Restoration Grading after Polygon Backfill