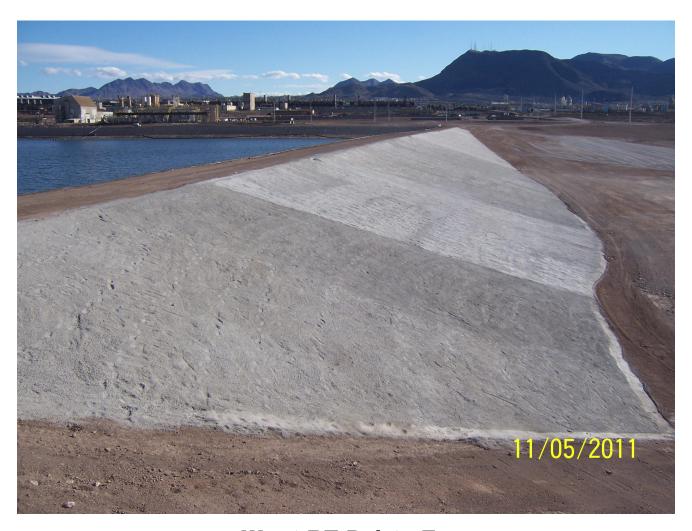

West RZ-D-1 to 7
Restoration Grading after Polygon Backfill
Ready for Placement of Slope Treatment

West RZ-D-1 to 7
Placement of Slope Treatment

West RZ-D-1 to 7
Slope Treatment Placed

West RZ-D-1 to 7
Typical Down Drain
Compacted into Slope Treatment

West RZ-D-1 to 7
Finished Grading and Slope Treatment

West RZ-D-8 to 14
Polygon Excavation and Backfill

West RZ-D-8 to 14
Visually Impacted Soil Excavation

West RZ-D-1 to 14
Finish Grading