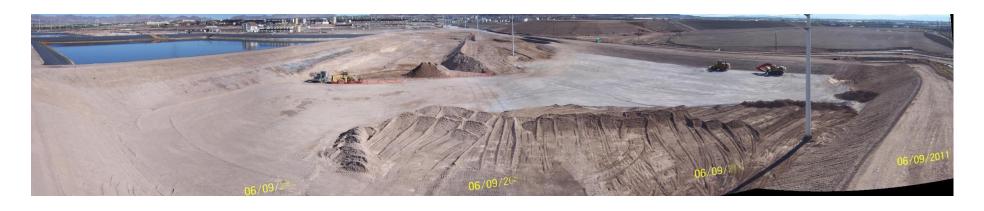

West RZ-D-1 to 7
Restoration Grading after Polygon Backfill

West RZ-D-1 to 7
Restoration Grading after Polygon Backfill

West RZ-D-1 to 7
Restoration Grading after Polygon Backfill with Visually Impacted Soil Excavation

West RZ-D-1 to 7
Restoration Grading after Polygon Backfill
Ready for Placement of Slope Treatment

West RZ-D-1 to 7
Placement of Slope Treatment

West RZ-D-1 to 7
Slope Treatment Placed

West RZ-D-1 to 7
Typical Down Drain
Compacted into Slope Treatment