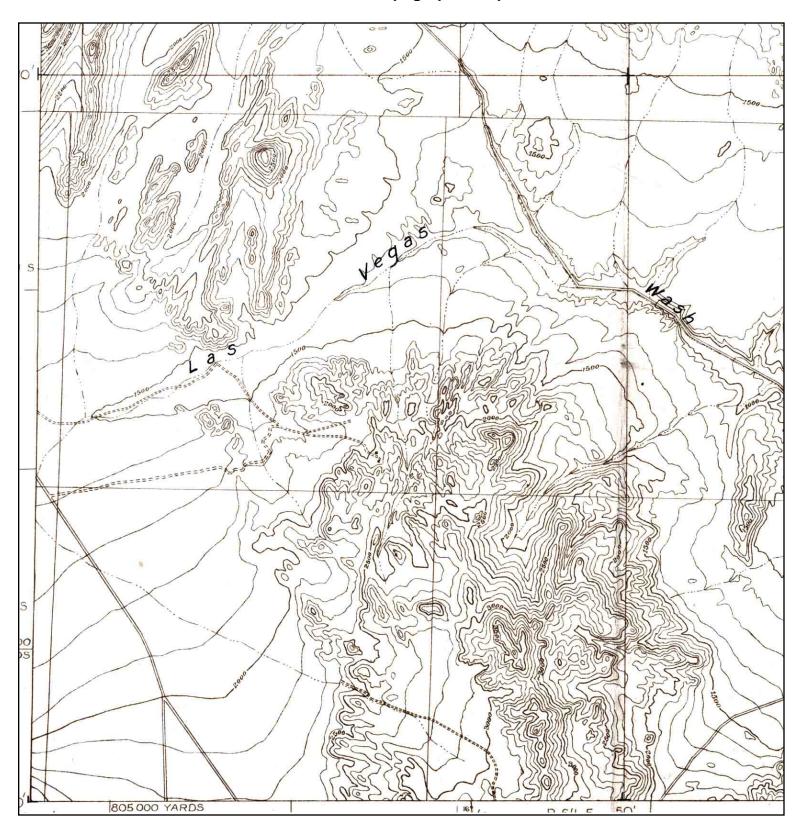

TARGET QUAD

NAME: LAS VEGAS

MAP YEAR: 1908

SERIES: 60 SCALE: 1:250000 SITE NAME: Tronox

ADDRESS: 560 W Lake Mead Parkway

Henderson, NV 89015

LAT/LONG: 36.0445 / -115.0013

CLIENT: Environ Corporation
CONTACT: Wendy Seider
INQUIRY#: 2938729.4