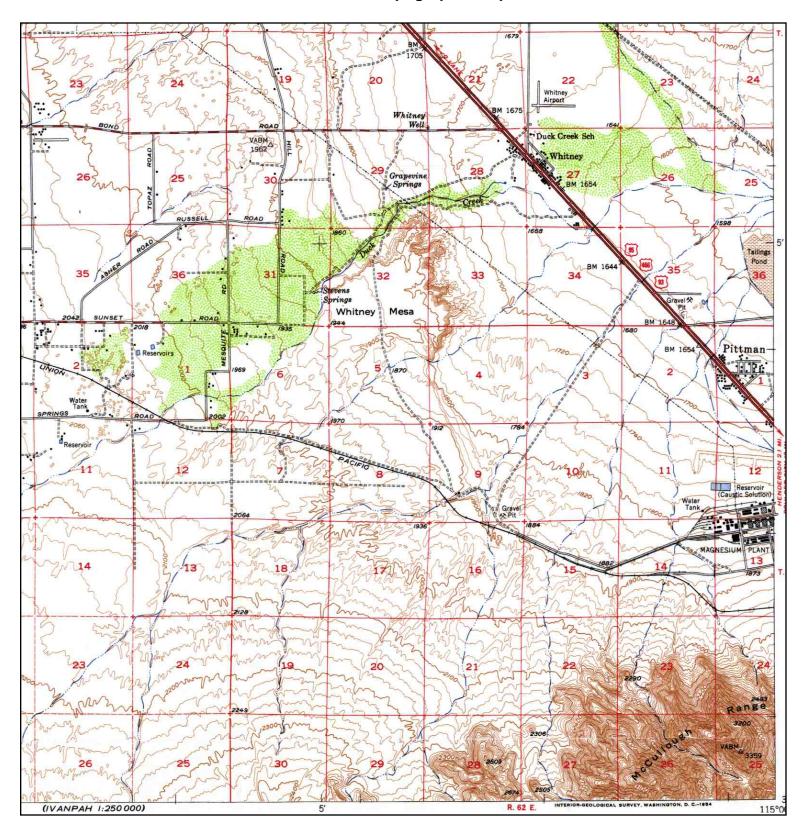

**TARGET QUAD** 

NAME: LAS VEGAS SE MAP YEAR: 1984 PHOTOREVISED:1967

SERIES: 7.5 SCALE: 1:24000 SITE NAME: Tronox

LAT/LONG:

ADDRESS: 560 W Lake Mead Parkway

Henderson, NV 89015 36.0445 / -115.0013 CONTACT: Wendy Seider INQUIRY#: 2938729.4 RESEARCH DATE: 12/07/2010