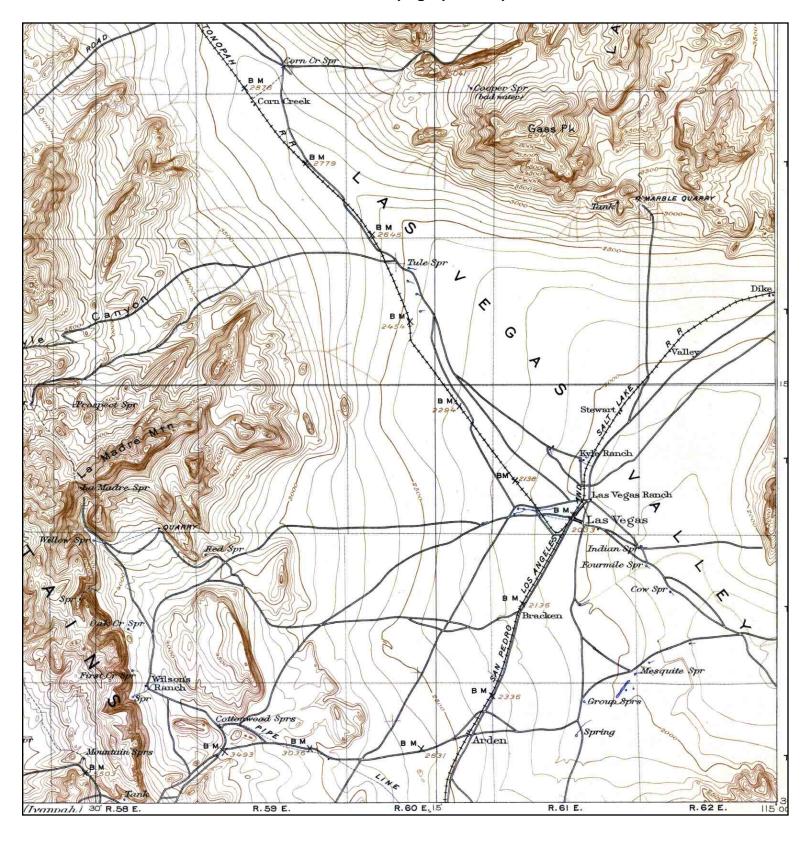

**TARGET QUAD** 

NAME: LAS VEGAS

MAP YEAR: 1952

SERIES: 15 SCALE: 1:62500 SITE NAME: Tronox

ADDRESS: 560 W Lake Mead Parkway

Henderson, NV 89015

LAT/LONG: 36.0445 / -115.0013

CLIENT: Environ Corporation
CONTACT: Wendy Seider
INQUIRY#: 2938729.4