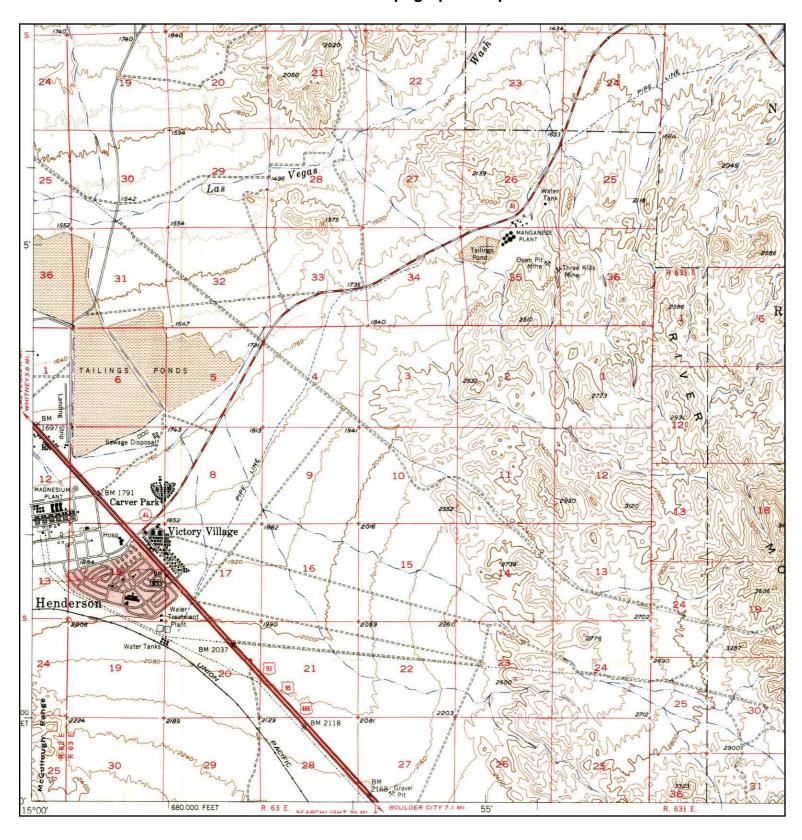

NAME: HENDERSON

MAP YEAR: 1970

SERIES: 7.5

Ν

SCALE: 1:24000

SITE NAME: Tronox

ADDRESS: 560 W Lake Mead Parkway

Henderson, NV 89015

LAT/LONG: 36.0445 / -115.0013

CLIENT: Environ Corporation
CONTACT: Wendy Seider
INQUIRY#: 2938729.4

NAME: HENDERSON MAP YEAR: 1983 PHOTOREVISED:1970

SERIES: 7.5 SCALE: 1:24000 SITE NAME: Tronox

ADDRESS: 560 W Lake Mead Parkway