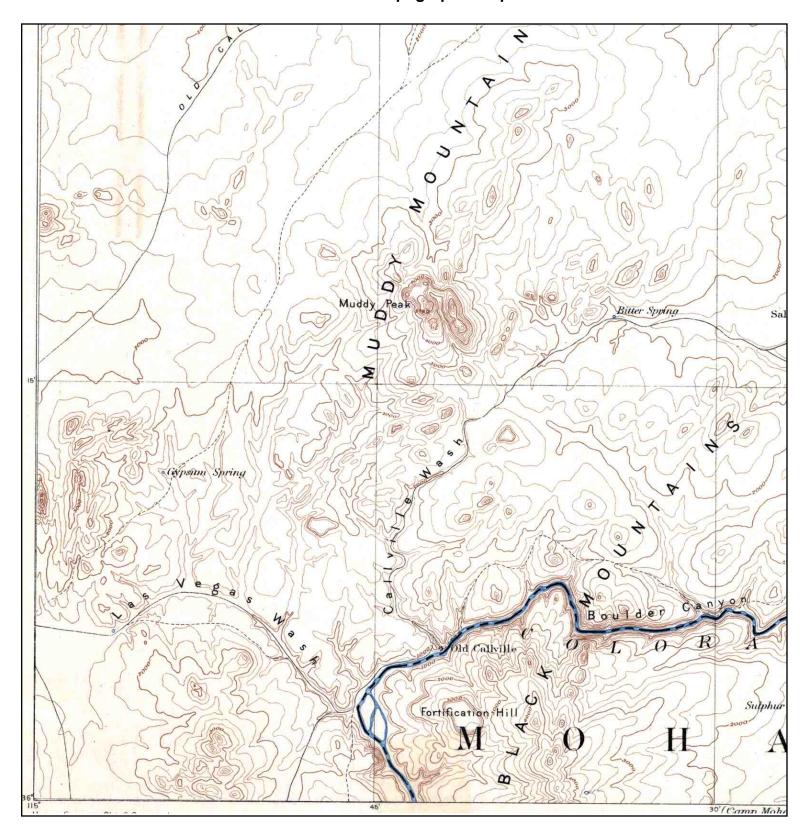

Henderson, NV 89015

LAT/LONG: 36.0445 / -115.0013

CLIENT: Environ Corporation
CONTACT: Wendy Seider
INQUIRY#: 2938729.4

NAME: BOULDER CANYON

MAP YEAR: 1926

SERIES: 30 SCALE: 1:96000 SITE NAME: Tronox

ADDRESS: 560 W Lake Mead Parkway

Henderson, NV 89015

LAT/LONG: 36.0445 / -115.0013

CLIENT: Environ Corporation CONTACT: Wendy Seider

INQUIRY#: 2938729.4 RESEARCH DATE: 12/07/2010

NAME: **HENDERSON** 

MAP YEAR: 1952

SERIES: 15

Ν