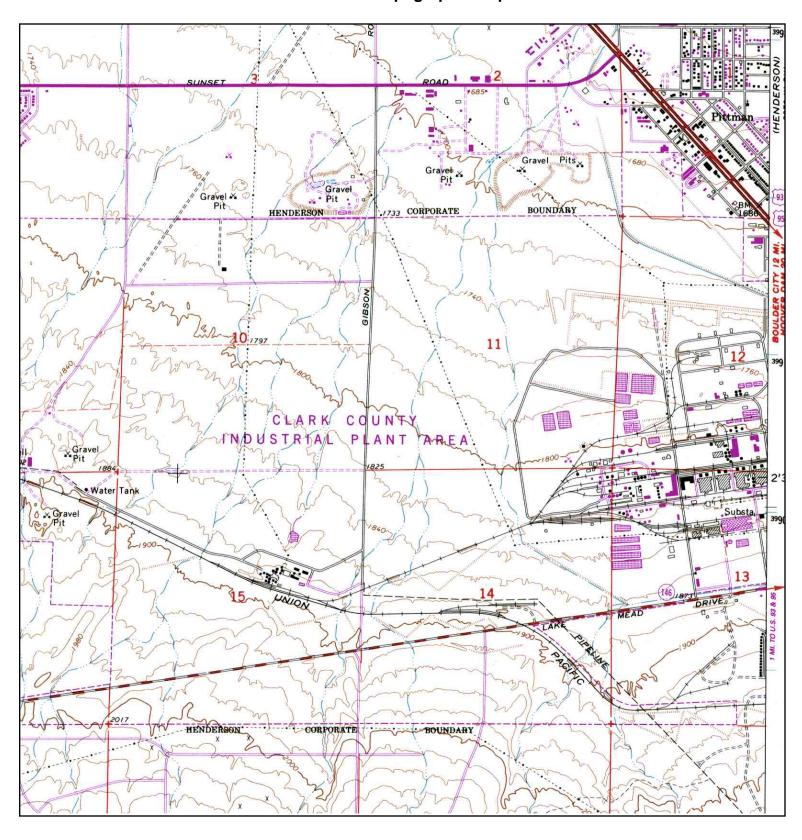

NAME: HENDERSON

MAP YEAR: 1970

SERIES: 7.5

Ν

SCALE: 1:24000

SITE NAME: Tronox

ADDRESS: 560 W Lake Mead Parkway

Henderson, NV 89015

LAT/LONG: 36.0445 / -115.0013

CLIENT: Environ Corporation
CONTACT: Wendy Seider
INQUIRY#: 2938729.4

NAME: HENDERSON MAP YEAR: 1983 PHOTOREVISED:1970

SERIES: 7.5 SCALE: 1:24000 SITE NAME: Tronox

ADDRESS: 560 W Lake Mead Parkway