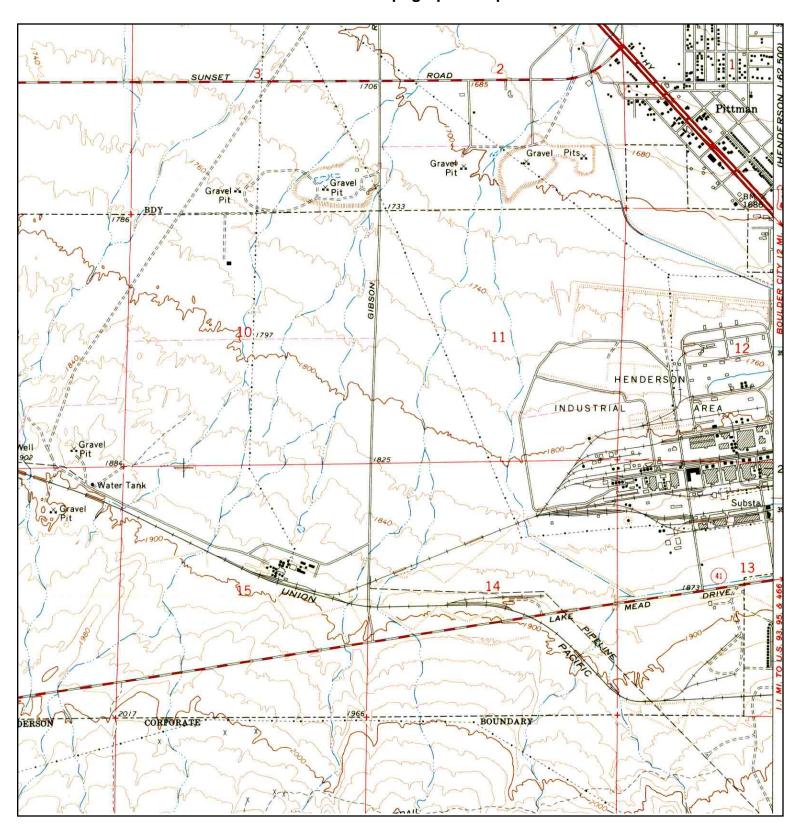

LAT/LONG: 36.0445 / -115.0013

CLIENT: Environ Corporation
CONTACT: Wendy Seider
INQUIRY#: 2938729.4

NAME: HENDERSON MAP YEAR: 1983 PHOTOREVISED:1970

SERIES: 7.5 SCALE: 1:24000 SITE NAME: Tronox

ADDRESS: 560 W Lake Mead Parkway