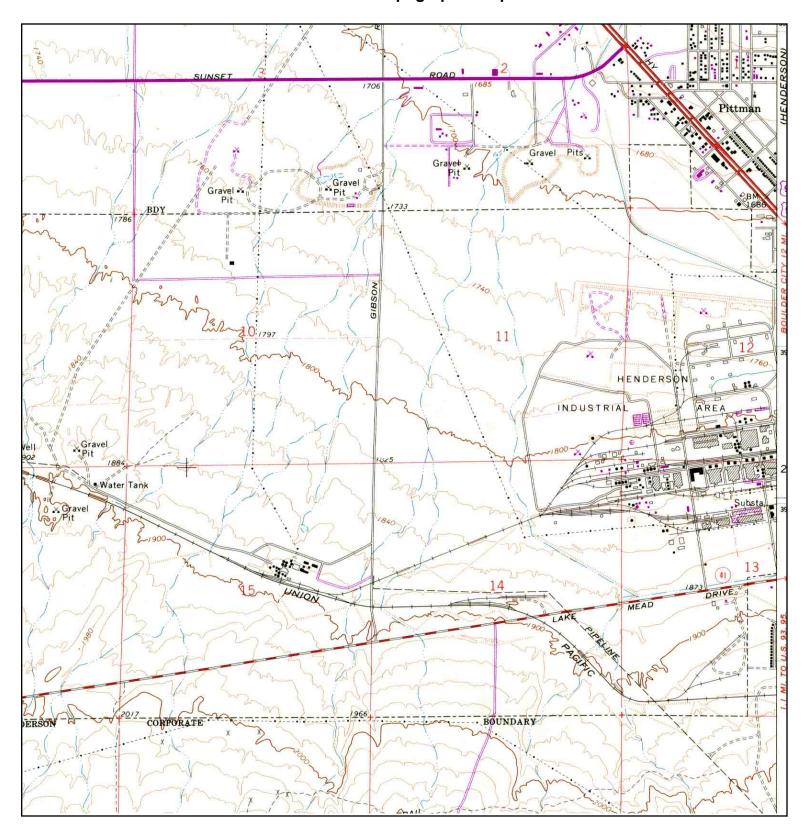

LAT/LONG: 36.0445 / -115.0013

CLIENT: Environ Corporation
CONTACT: Wendy Seider
INQUIRY#: 2938729.4

NAME: HENDERSON MAP YEAR: 1983 PHOTOREVISED:1970

SERIES: 7.5 SCALE: 1:24000 SITE NAME: Tronox

ADDRESS: 560 W Lake Mead Parkway