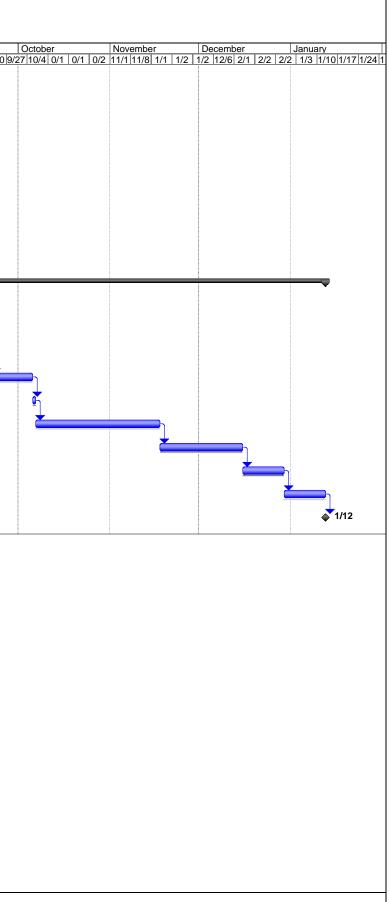

|      |                                       |              | Figure 5<br>Proposed Soil Flushing Evaluation Schedule |              |              |             |                              |                                |                                                        |         |  |
|------|---------------------------------------|--------------|--------------------------------------------------------|--------------|--------------|-------------|------------------------------|--------------------------------|--------------------------------------------------------|---------|--|
| ID 🚺 | Task Name                             | Duration     | Start                                                  | Finish       | Predecessors | March April | May<br>4/26 5/3 5/10 5/17 5/ | June<br>/24 5/31 6/7 6/14 6/21 | July August<br>6/28 7/5 7/12 7/19 7/26 8/2 8/9 8/16 8/ | 23 8/30 |  |
| 1    | NDEP Approval of Workplan             | 0 days       | Tue 6/1/10                                             | Tue 6/1/10   |              |             |                              | €/1                            |                                                        |         |  |
| 2    | Column Studies                        | 61 days      | Tue 6/1/10                                             | Tue 8/24/10  | 1            |             |                              | <b>*</b>                       |                                                        | )       |  |
| 3    | Collect Soil and Water Materials      | 5 days       | Tue 6/1/10                                             | Mon 6/7/10   | 1            |             |                              |                                |                                                        |         |  |
| 4    | Analyze Soil and Water Materials      | 3 days       | Tue 6/8/10                                             | Thu 6/10/10  | 3            |             |                              | <b>č</b> 1                     |                                                        |         |  |
| 5    | Prepare Soil Columns                  | 10 days      | Fri 6/11/10                                            | Thu 6/24/10  | 4            |             |                              |                                |                                                        |         |  |
| 6    | Conduct soil column tests             | 10 days      | Fri 6/25/10                                            | Thu 7/8/10   | 5            |             |                              |                                |                                                        |         |  |
| 7    | Complete Post Test Analyses           | 3 days       | Fri 7/9/10                                             | Tue 7/13/10  | 6            |             |                              |                                |                                                        |         |  |
| 8    | Prepare Column Study Tech Memo        | 20 days      | Wed 7/14/10                                            | Tue 8/10/10  | 7            |             |                              |                                |                                                        |         |  |
| 9    | Review Column Study Tech Memo         | 10 days      | Wed 8/11/10                                            | Tue 8/24/10  | 8            |             |                              |                                |                                                        |         |  |
| 10   | Pilot Scale Demonstration             | 162 days     | Tue 6/1/10                                             | Wed 1/12/11  | 1            |             |                              | <b>•</b>                       |                                                        |         |  |
| 11   | Sample Candidate Pilot Study Area     | a 5 days     | Tue 6/1/10                                             | Mon 6/7/10   | 1            |             |                              |                                |                                                        |         |  |
| 12   | Analyze Samples from Candidate A      | Area 10 days | Tue 6/8/10                                             | Mon 6/21/10  | 11           |             |                              | <b></b>                        |                                                        |         |  |
| 13   | Build Pilot Study Percolation Area    | 20 days      | Wed 8/25/10                                            | Tue 9/21/10  | 12,9         |             |                              |                                |                                                        |         |  |
| 14   | Install Pilot Study Monitoring Locati | ions 10 days | Wed 9/22/10                                            | Tue 10/5/10  | 13           |             |                              |                                |                                                        |         |  |
| 15   | Sample Pilot Study Monitoring Loca    | ations 1 day | Wed 10/6/10                                            | Wed 10/6/10  | 14           |             |                              |                                |                                                        |         |  |
| 16   | Soil Flushing Percolation Period      | 30 days      | Thu 10/7/10                                            | Wed 11/17/10 | 15           |             |                              |                                |                                                        |         |  |
| 17   | Complete Pilot Study Monitoring       | 20 days      | Thu 11/18/10                                           | Wed 12/15/10 | 16           |             |                              |                                |                                                        |         |  |
| 18   | Prepare Pilot Study Report            | 10 days      | Thu 12/16/10                                           | Wed 12/29/10 | 17           |             |                              |                                |                                                        |         |  |
| 19   | Review Pilot Study Report             | 10 days      | Thu 12/30/10                                           | Wed 1/12/11  | 18           |             |                              |                                |                                                        |         |  |
| 20   | Submit Report to NDEP                 | 0 days       | Wed 1/12/11                                            | Wed 1/12/11  | 19           |             |                              |                                |                                                        |         |  |