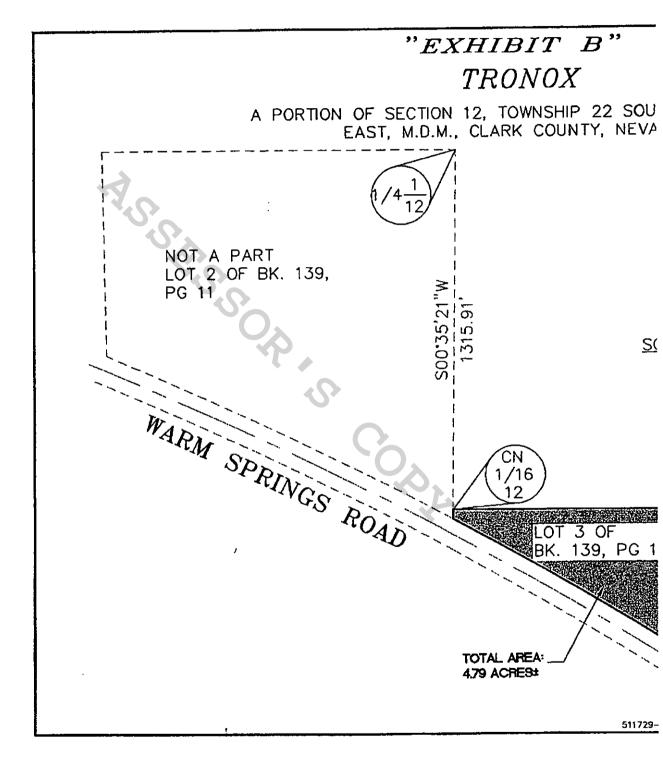

# EXHIBIT 'A'

LOT 3 OF NORTH GATE AS SHOWN BY MAP THEREOF ON FILE IN BOOK 139 OF PLATS, PAGE 11, IN THE OFFICE OF THE COUNTY RECORDER OF CLARK COUNTY, NEVADA.