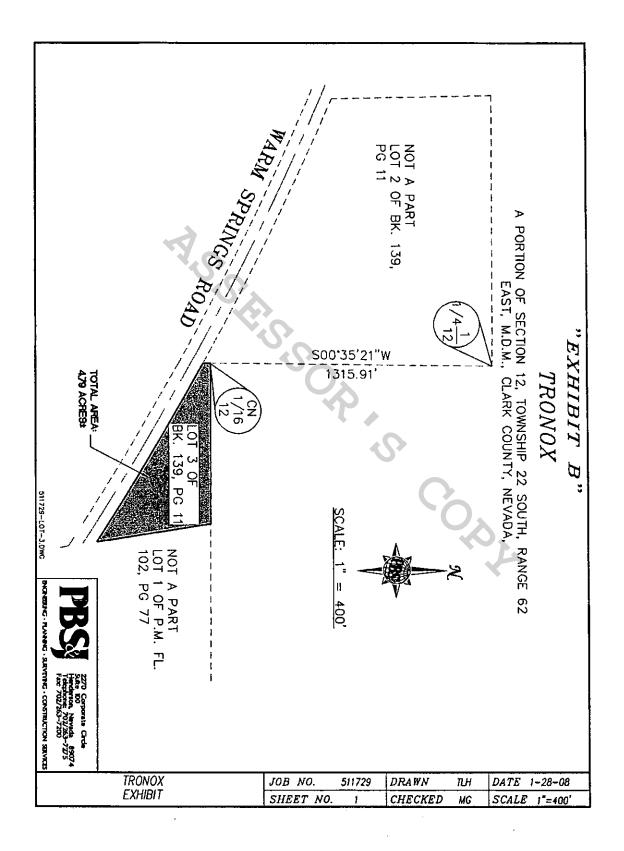

# EXHIBIT 'A'

LOT 3 OF NORTH GATE AS SHOWN BY MAP THEREOF ON FILE IN BOOK 139 OF PLATS, PAGE 11, IN THE OFFICE OF THE COUNTY RECORDER OF CLARK COUNTY, NEVADA.