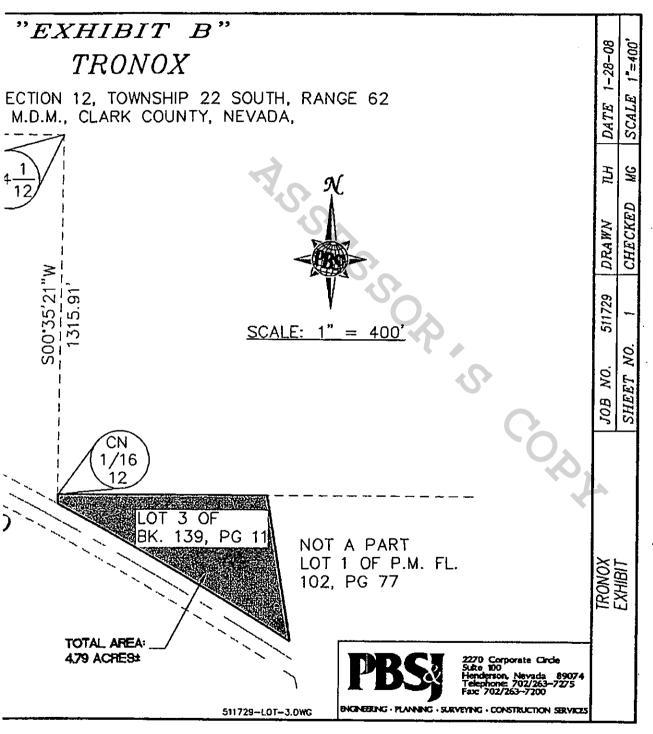

# EXHIBIT 'A'

LOT 3 OF NORTH GATE AS SHOWN BY MAP THEREOF ON FILE IN BOOK 139 OF PLATS, PAGE 11, IN THE OFFICE OF THE COUNTY RECORDER OF CLARK COUNTY, NEVADA.