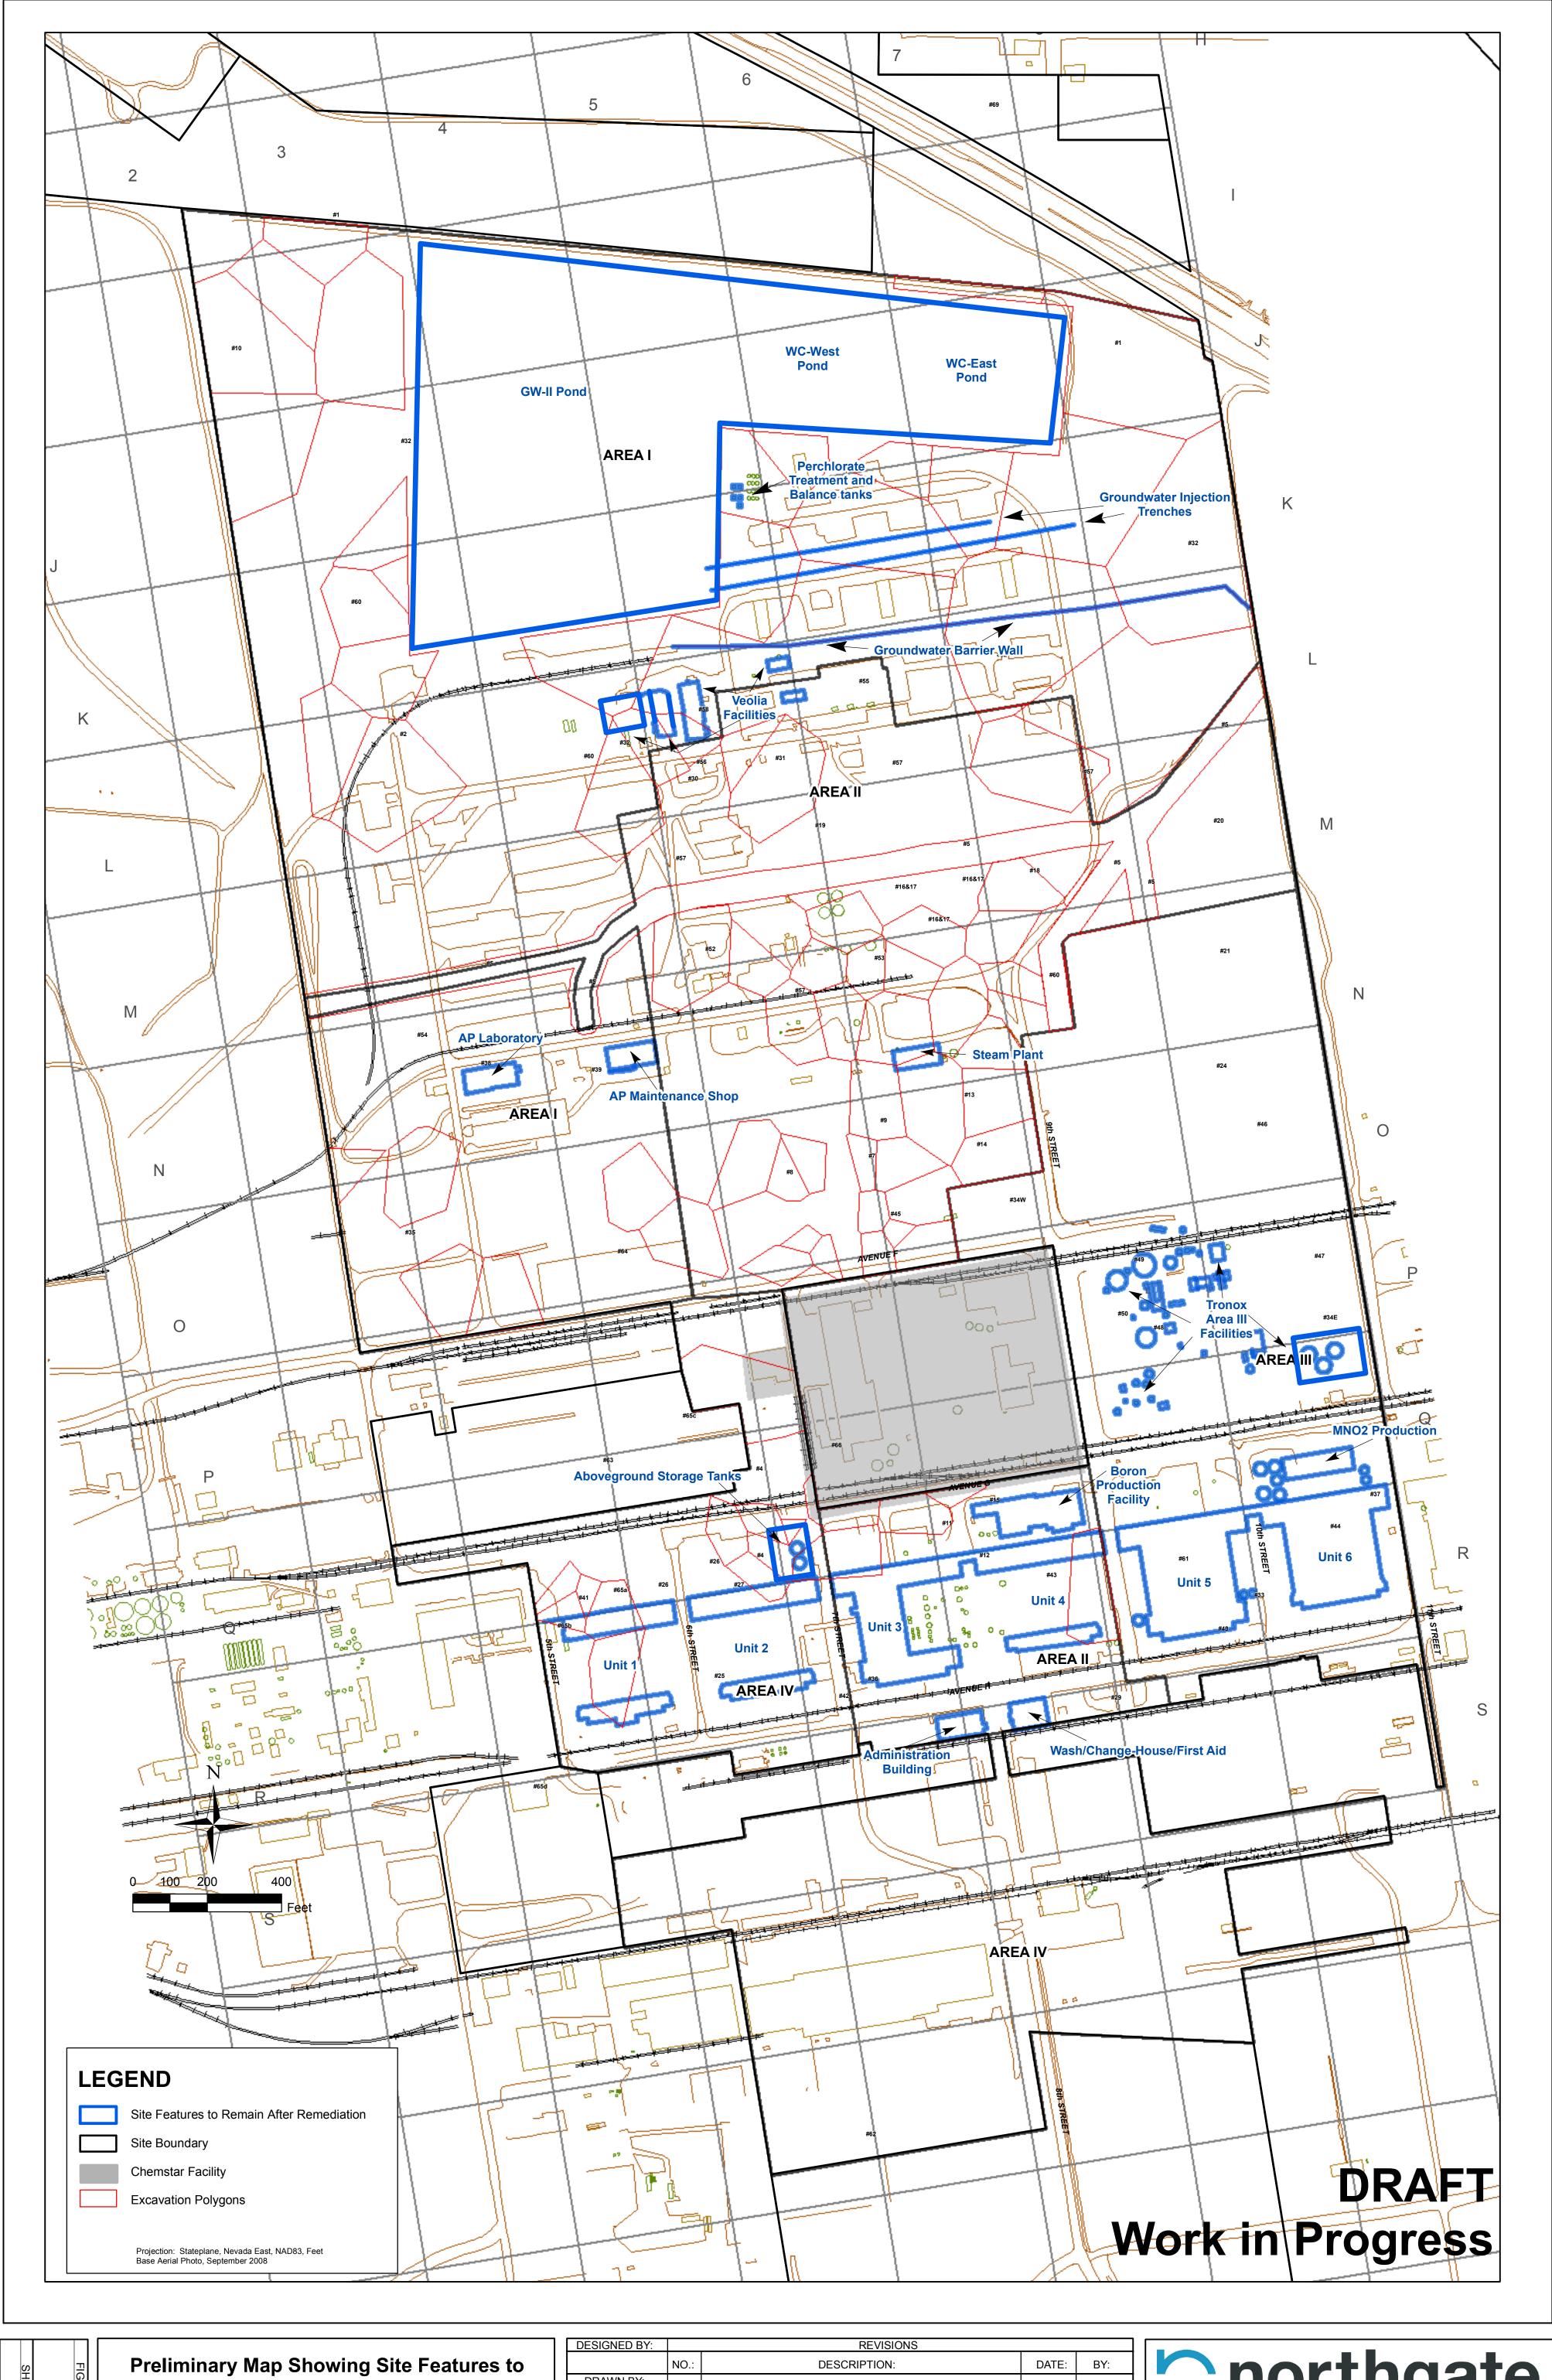

| SHEET NUMBER: | FIGURE NUMBER 4-10 | Preliminary Map Showing Site Features to Remain After Remediation  Tronox Facility Henderson, Nevada |            |                 |  |
|---------------|--------------------|------------------------------------------------------------------------------------------------------|------------|-----------------|--|
|               |                    | SCALE:                                                                                               | DATE:      | PROJECT NUMBER: |  |
|               |                    | 1"= 200'                                                                                             | 01/15/2010 | 2027.01         |  |