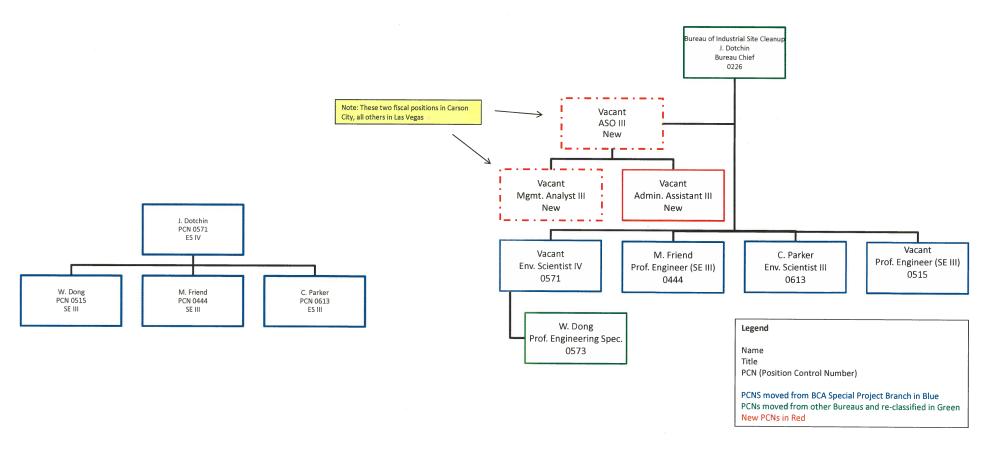

### Dear Messrs.:

All of the parties listed above shall be referred to as "the Companies" for the purposes of this letter, which is to notify the Companies that the NDEP has created a new Bureau of Industrial Site Cleanup (BISC) to oversee the investigation and remediation at the Companies Sites. This change is effective as of July 1, 2015. James (JD) Dotchin (undersigned) has been hired as the new Chief Environmental Programs for the BISC Bureau and Weiguan Dong has been hired as the new Professional Engineering Specialist for the NERT project. Michael Friend and Carlton Parker have also joined the new BISC Bureau and have retained their previous oversight responsibilities associated with the Companies. The NDEP will be working to recruit and fill vacant positions within the BISC Bureau in the near future and the Companies will be kept appraised of any impact to deliverables. Please see attachment C for the BISC organization chart for reference.

### JD:jd

Attachment A: July 7, 2015 General Requirements for Deliverables Submitted to the NDEP Attachment B: July 7, 2015 Guidelines: Distribution of Deliverables to All Companies

Attachment C: NDEP BISC Org Chart

## Special Projects Branch Bureau of Corrective Actions

## Bureau of Industrial Site Cleanup